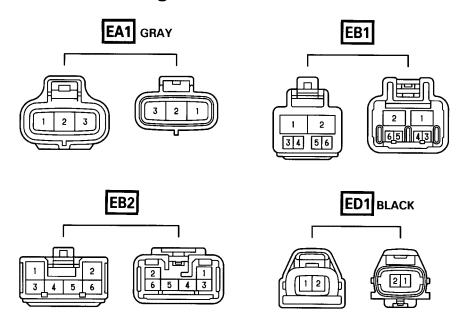

# : Location of Splice Points

[3VZ-E]

| CODE | JOINING WIRE HARNESS AND WIRE HARNESS (CONNECTOR LOCATION)       |
|------|------------------------------------------------------------------|
| EA1  | COWL WIRE AND A/C SUB WIRE (NEAR THE BATTERY)                    |
| EB1  | ENGINE ROOM MAIN WIRE AND ALTERNATOR WIRE (FRONT OF LEFT FENDER) |
| EB2  | COWL WIRE AND ENGINE ROOM MAIN WIRE (R/B NO. 2)                  |
| ED1  | SENSOR WIRE AND ENGINE WIRE (ON THE HEAD COVER)                  |