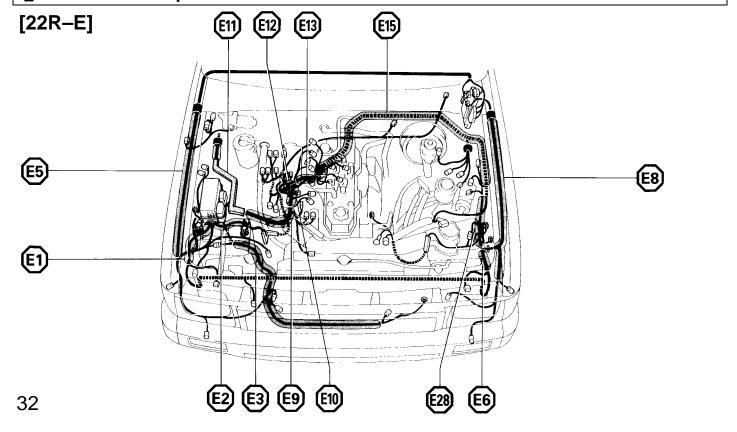

☐ : Location of Connector Joining Wire Harness and Wire Harness

[22R-E]

| CODE | JOINING WIRE HARNESS AND WIRE HARNESS (CONNECTOR LOCATION)       |
|------|------------------------------------------------------------------|
| EA1  | COWL WIRE AND A/C SUB WIRE (NEAR THE BATTERY)                    |
| EB1  | ENGINE ROOM MAIN WIRE AND ALTERNATOR WIRE (FRONT OF LEFT FENDER) |
| EB2  | COWL WIRE AND ENGINE ROOM MAIN WIRE (R/B NO. 2)                  |
| EC1  | ENGINE ROOM MAIN WIRE AND ALTERNATOR WIRE (FRONT OF LEFT FENDER) |
| EC2  |                                                                  |