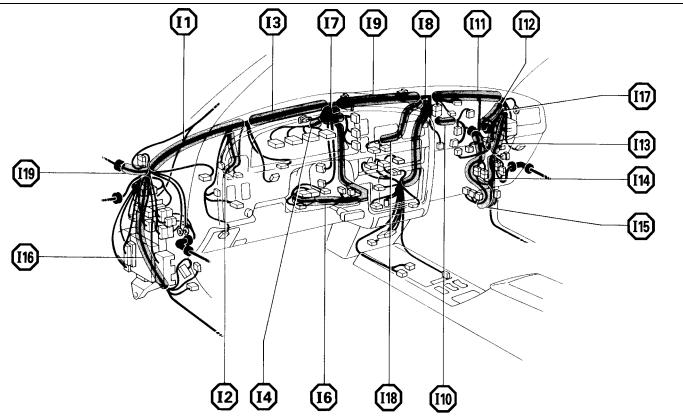

□ : Location of Connector Joining Wire Harness and Wire Harness

## : Location of Splice Points

| CODE | JOINING WIRE HARNESS AND WIRE HARNESS (CONNECTOR LOCATION) |
|------|------------------------------------------------------------|
| IB3  | ENGINE ROOM MAIN WIRE AND COWL WIRE                        |
| IE1  | COWL WIRE AND ROOF WIRE (INSTRUMENT PANEL LEFT)            |
| IF1  | FRONT DOOR LH WIRE AND COWL WIRE (LEFT KICK PANEL)         |
| IF2  |                                                            |
| IF3  |                                                            |
| IG1  | COWL WIRE AND A/C WIRE (BEHIND GLOVE BOX)                  |
| IH1  | ENGINE WIRE AND COWL WIRE (RIGHT KICK PANEL)               |
| IH2  |                                                            |
| II1  | FRONT DOOR RH WIRE AND COWL WIRE (RIGHT KICK PANEL)        |
| II2  |                                                            |
| IX1  | COWL WIRE AND RADIO SUB WIRE (INSTRUMENT PANEL BRACE)      |