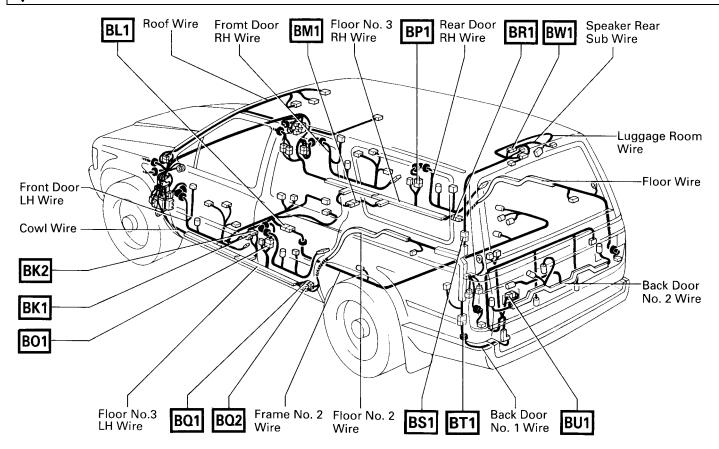

☐ : Location of Connector Joining Wire Harness and Wire Harness

## : Location of Splice Points

| CODE | JOINING WIRE HARNESS AND WIRE HARNESS (CONNECTOR LOCATION)               |
|------|--------------------------------------------------------------------------|
| BK1  | FLOOR NO. 3 LH WIRE AND COWL WIRE (LEFT SIDE OF FRONT LH SEAT)           |
| BK2  | COWL WIRE AND FLOOR NO. 3 LH WIRE (LEFT SIDE OF FRONT LH SEAT)           |
| BL1  | FRAME NO. 2 WIRE AND COWL WIRE (UNDER THE FRONT LH SEAT)                 |
| BM1  | FLOOR NO. 3 RH WIRE AND COWL WIRE (RIGHT SIDE OF FRONT RH SEAT)          |
| BO1  | REAR DOOR LH WIRE AND FLOOR NO. 3 LH WIRE (LEFT CENTER PILLAR)           |
| BP1  | REAR DOOR RH WIRE AND FLOOR NO. 3 RH WIRE (RIGHT CENTER PILLAR)          |
| BQ1  | FLOOD NO. O. LINNINGS AND FLOOD NO. O. WIDE (LEST CIDE OF DEAD LINES AT  |
| BQ2  | FLOOR NO. 3 LH WIRE AND FLOOR NO. 2 WIRE (LEFT SIDE OF REAR LH SEAT)     |
| BR1  | FLOOR NO. 3 RH WIRE AND FLOOR WIRE (RIGHT SIDE OF REAR RH SEAT)          |
| BS1  | FLOOR NO. 2 WIRE AND LUGGAGE ROOM WIRE (UNDER LEFT REAR PILLAR)          |
| BT1  | BACK DOOR NO. 1 WIRE AND FLOOR NO. 2 WIRE (BESIDE LEFT REAR COMB. LIGHT) |
| BU1  | BACK DOOR NO. 1 WIRE AND BACK DOOR NO. 2 WIRE (BACK DOOR LEFT)           |
| BW1  | SPEAKER REAR SUB WIRE AND LUGGAGE ROOM WIRE (INSIDE OF REAR HEADER TRIM) |
|      | , ,                                                                      |