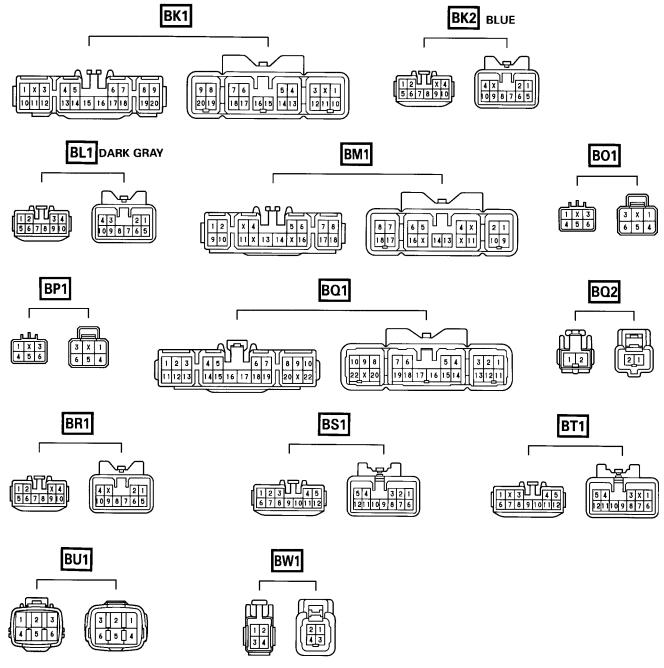

☐ : Location of Connector Joining Wire Harness and Wire Harness

## : Location of Splice Points

| CODE | JOINING WIRE HARNESS AND WIRE HARNESS (CONNECTOR LOCATION)               |
|------|--------------------------------------------------------------------------|
| BK1  | FLOOR NO. 3 LH WIRE AND COWL WIRE (LEFT SIDE OF FRONT LH SEAT)           |
| BK2  | COWL WIRE AND FLOOR NO. 3 LH WIRE (LEFT SIDE OF FRONT LH SEAT)           |
| BL1  | FRAME NO. 2 WIRE AND COWL WIRE (UNDER THE FRONT LH SEAT)                 |
| BM1  | FLOOR NO. 3 RH WIRE AND COWL WIRE (RIGHT SIDE OF FRONT RH SEAT)          |
| BO1  | REAR DOOR LH WIRE AND FLOOR NO. 3 LH WIRE (LEFT CENTER PILLAR)           |
| BP1  | REAR DOOR RH WIRE AND FLOOR NO. 3 RH WIRE (RIGHT CENTER PILLAR)          |
| BQ1  | FLOOD NO. O. LINNINGS AND FLOOD NO. O. WIDE (LEST CIDE OF DEAD LINES AT  |
| BQ2  | FLOOR NO. 3 LH WIRE AND FLOOR NO. 2 WIRE (LEFT SIDE OF REAR LH SEAT)     |
| BR1  | FLOOR NO. 3 RH WIRE AND FLOOR WIRE (RIGHT SIDE OF REAR RH SEAT)          |
| BS1  | FLOOR NO. 2 WIRE AND LUGGAGE ROOM WIRE (UNDER LEFT REAR PILLAR)          |
| BT1  | BACK DOOR NO. 1 WIRE AND FLOOR NO. 2 WIRE (BESIDE LEFT REAR COMB. LIGHT) |
| BU1  | BACK DOOR NO. 1 WIRE AND BACK DOOR NO. 2 WIRE (BACK DOOR LEFT)           |
| BW1  | SPEAKER REAR SUB WIRE AND LUGGAGE ROOM WIRE (INSIDE OF REAR HEADER TRIM) |
|      | , ,                                                                      |