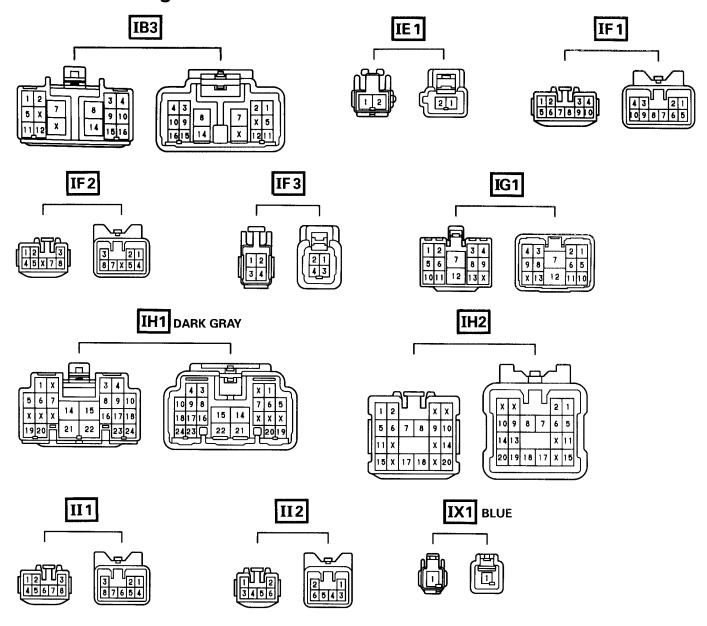

## : Location of Splice Points

| CODE | JOINING WIRE HARNESS AND WIRE HARNESS (CONNECTOR LOCATION) |
|------|------------------------------------------------------------|
| IB3  | ENGINE ROOM MAIN WIRE AND COWL WIRE                        |
| IE1  | COWL WIRE AND ROOF WIRE (INSTRUMENT PANEL LEFT)            |
| IF1  | FRONT DOOR LH WIRE AND COWL WIRE (LEFT KICK PANEL)         |
| IF2  |                                                            |
| IF3  |                                                            |
| IG1  | COWL WIRE AND A/C WIRE (BEHIND GLOVE BOX)                  |
| IH1  | ENGINE WIRE AND COWL WIRE (RIGHT KICK PANEL)               |
| IH2  |                                                            |
| II1  | FRONT DOOR RH WIRE AND COWL WIRE (RIGHT KICK PANEL)        |
| II2  |                                                            |
| IX1  | COWL WIRE AND RADIO SUB WIRE (INSTRUMENT PANEL BRACE)      |