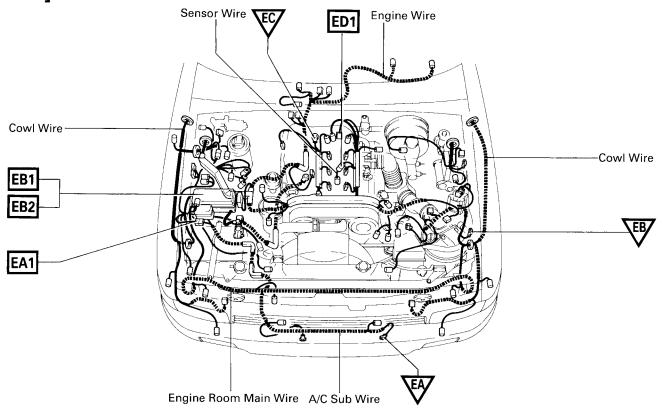

# : Location of Splice Points

[3VZ-E]

| CODE | JOINING WIRE HARNESS AND WIRE HARNESS (CONNECTOR LOCATION)       |
|------|------------------------------------------------------------------|
| EA1  | COWL WIRE AND A/C SUB WIRE (NEAR THE BATTERY)                    |
| EB1  | ENGINE ROOM MAIN WIRE AND ALTERNATOR WIRE (FRONT OF LEFT FENDER) |
| EB2  | COWL WIRE AND ENGINE ROOM MAIN WIRE (R/B NO. 2)                  |
| ED1  | SENSOR WIRE AND ENGINE WIRE (ON THE HEAD COVER)                  |