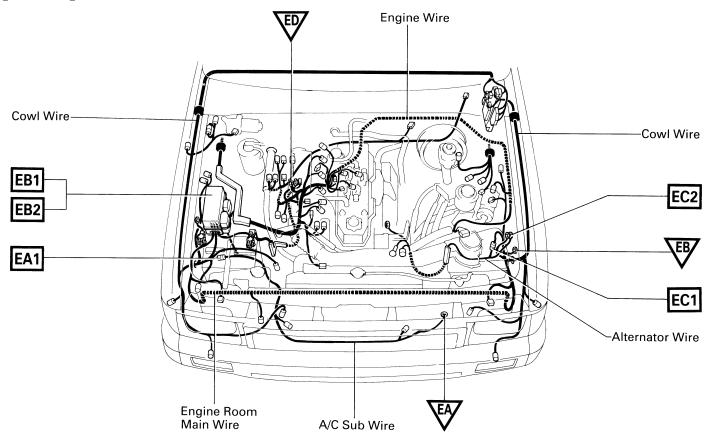

☐ : Location of Connector Joining Wire Harness and Wire Harness

[22R-E]

| CODE | JOINING WIRE HARNESS AND WIRE HARNESS (CONNECTOR LOCATION)       |
|------|------------------------------------------------------------------|
| EA1  | COWL WIRE AND A/C SUB WIRE (NEAR THE BATTERY)                    |
| EB1  | ENGINE ROOM MAIN WIRE AND ALTERNATOR WIRE (FRONT OF LEFT FENDER) |
| EB2  | COWL WIRE AND ENGINE ROOM MAIN WIRE (R/B NO. 2)                  |
| EC1  | ENGINE ROOM MAIN WIRE AND ALTERNATOR WIRE (FRONT OF LEFT FENDER) |
| EC2  |                                                                  |