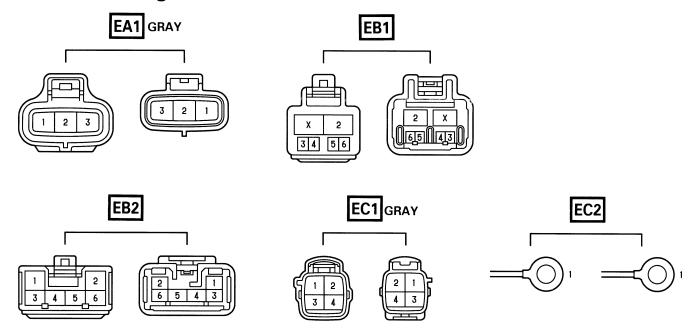

## : Location of Splice Points

| CODE | JOINING WIRE HARNESS AND WIRE HARNESS (CONNECTOR LOCATION) |
|------|------------------------------------------------------------|
| IB3  | ENGINE ROOM MAIN WIRE AND COWL WIRE                        |
| IE1  | COWL WIRE AND ROOF WIRE (INSTRUMENT PANEL LEFT)            |
| IF1  | FRONT DOOR LH WIRE AND COWL WIRE (LEFT KICK PANEL)         |
| IF2  |                                                            |
| IF3  |                                                            |
| IG1  | COWL WIRE AND A/C WIRE (BEHIND GLOVE BOX)                  |
| IH1  | ENGINE WIRE AND COWL WIRE (RIGHT KICK PANEL)               |
| IH2  |                                                            |
| II1  | FRONT DOOR RH WIRE AND COWL WIRE (RIGHT KICK PANEL)        |
| II2  |                                                            |
| IX1  | COWL WIRE AND RADIO SUB WIRE (INSTRUMENT PANEL BRACE)      |