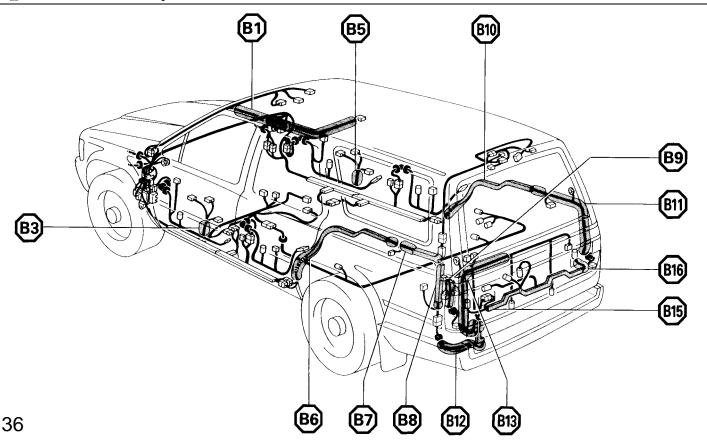

☐ : Location of Connector Joining Wire Harness and Wire Harness

## : Location of Splice Points

| CODE | JOINING WIRE HARNESS AND WIRE HARNESS (CONNECTOR LOCATION)               |
|------|--------------------------------------------------------------------------|
| BK1  | FLOOR NO. 3 LH WIRE AND COWL WIRE (LEFT SIDE OF FRONT LH SEAT)           |
| BK2  | COWL WIRE AND FLOOR NO. 3 LH WIRE (LEFT SIDE OF FRONT LH SEAT)           |
| BL1  | FRAME NO. 2 WIRE AND COWL WIRE (UNDER THE FRONT LH SEAT)                 |
| BM1  | FLOOR NO. 3 RH WIRE AND COWL WIRE (RIGHT SIDE OF FRONT RH SEAT)          |
| BO1  | REAR DOOR LH WIRE AND FLOOR NO. 3 LH WIRE (LEFT CENTER PILLAR)           |
| BP1  | REAR DOOR RH WIRE AND FLOOR NO. 3 RH WIRE (RIGHT CENTER PILLAR)          |
| BQ1  | FLOOD NO. O. LINNINGS AND FLOOD NO. O. WIDE (LEST CIDE OF DEAD LINES AT  |
| BQ2  | FLOOR NO. 3 LH WIRE AND FLOOR NO. 2 WIRE (LEFT SIDE OF REAR LH SEAT)     |
| BR1  | FLOOR NO. 3 RH WIRE AND FLOOR WIRE (RIGHT SIDE OF REAR RH SEAT)          |
| BS1  | FLOOR NO. 2 WIRE AND LUGGAGE ROOM WIRE (UNDER LEFT REAR PILLAR)          |
| BT1  | BACK DOOR NO. 1 WIRE AND FLOOR NO. 2 WIRE (BESIDE LEFT REAR COMB. LIGHT) |
| BU1  | BACK DOOR NO. 1 WIRE AND BACK DOOR NO. 2 WIRE (BACK DOOR LEFT)           |
| BW1  | SPEAKER REAR SUB WIRE AND LUGGAGE ROOM WIRE (INSIDE OF REAR HEADER TRIM) |
|      | , ,                                                                      |