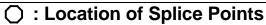

☐ : Location of Connector Joining Wire Harness and Wire Harness

[22R-E]

| CODE | JOINING WIRE HARNESS AND WIRE HARNESS (CONNECTOR LOCATION)       |
|------|------------------------------------------------------------------|
| EA1  | COWL WIRE AND A/C SUB WIRE (NEAR THE BATTERY)                    |
| EB1  | ENGINE ROOM MAIN WIRE AND ALTERNATOR WIRE (FRONT OF LEFT FENDER) |
| EB2  | COWL WIRE AND ENGINE ROOM MAIN WIRE (R/B NO. 2)                  |
| EC1  | ENGINE ROOM MAIN WIRE AND ALTERNATOR WIRE (FRONT OF LEFT FENDER) |
| EC2  |                                                                  |