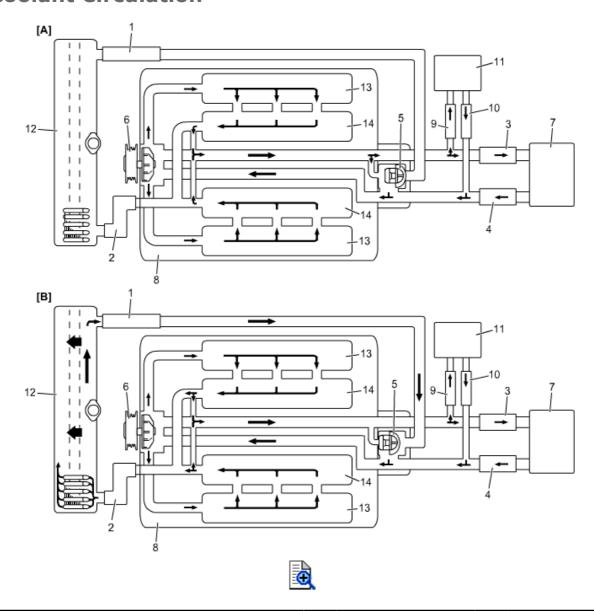

## **Coolant Circulation**

| [A]: | Engine is cool (thermostat closed)                          | 5.  | Thermostat              | 11. | Heater core    |
|------|-------------------------------------------------------------|-----|-------------------------|-----|----------------|
| [B]: | Engine is at normal operating temperature (thermostat open) | 6.  | Water pump              | 12. | Radiator       |
| 1.   | Radiator outlet hose                                        | 7.  | Intake manifold         | 13. | Cylinder block |
| 2.   | Radiator inlet hose                                         | 8.  | Engine                  | 14. | Cylinder head  |
| 3.   | Water inlet hose                                            | 9.  | Heater core inlet hose  |     |                |
| 4.   | Water outlet hose                                           | 10. | Heater core outlet hose |     |                |