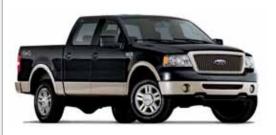

# The 2008 Ford F-150: There's Only One #1

YOU BE THE JUDGE. A pickup is measured by what it can do, and by that standard, F-150 is the undisputed champion. Its payload and towing numbers are best-in-class. Those numbers are built on the strongest frame in the class. Innovative new features deliver utility and convenience you won't find on any other truck. Even its driver and right-front passenger frontal crash test ratings are the best there are: 5 Stars. Hardworking, smooth-riding and Built Ford Tough,<sup>®</sup> F-150 is pure F-Series; the trucks with more vehicles still on the road after 250,000 miles than any other.<sup>2</sup> Of course, you've given F-Series the most important title of all – America's #1-selling line of trucks for 30 years in a row.