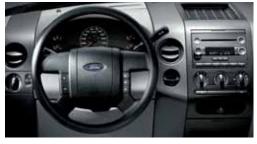

### STANDARD FEATURES -

XL Gauge Group

STX Gauge Group

XLT Gauge Group

FX4 Gauge Group

LARIAT Gauge Group

| 100,000-mile                                       | tune-up interval <sup>1</sup>                                                                                                                             |
|----------------------------------------------------|-----------------------------------------------------------------------------------------------------------------------------------------------------------|
|                                                    | keforce Distribution (EBD)                                                                                                                                |
|                                                    | ne cooling system                                                                                                                                         |
|                                                    | ed shock absorbers                                                                                                                                        |
|                                                    | ssist mechanisms                                                                                                                                          |
|                                                    | luminum hood                                                                                                                                              |
|                                                    | free 58-amphr., 540-CCA battery with battery saver                                                                                                        |
|                                                    | el vented-disc brakes with Anti-lock Brake System (ABS)                                                                                                   |
|                                                    | nd-pinion steering                                                                                                                                        |
| Spare tire wit                                     |                                                                                                                                                           |
| Stabilizer bar                                     |                                                                                                                                                           |
| Stainless stee                                     | exhaust system (major components)                                                                                                                         |
|                                                    | Front: long-spindle, double-wishbone coil-over-shock; rear: leaf springs                                                                                  |
|                                                    | Monitoring System (excluding spare)                                                                                                                       |
|                                                    | 4-pin connector                                                                                                                                           |
| 0.0.000                                            |                                                                                                                                                           |
| SAFETY/SE                                          |                                                                                                                                                           |
| safety belt pro<br>driver-seat po<br>Sensing Syste |                                                                                                                                                           |
|                                                    | center restraint (SuperCab and SuperCrew)                                                                                                                 |
| Regular Cab I                                      | ints – All front-outboard-seating positions, all rear-seat positions and<br>ront-center position                                                          |
|                                                    | <ul> <li>Headlamps-on, key-in-ignition and safety belt</li> </ul>                                                                                         |
|                                                    | safety belt reminder – Driver and right-front passenger                                                                                                   |
| Brake/shift in                                     |                                                                                                                                                           |
|                                                    | rtia shutoff switch                                                                                                                                       |
|                                                    | ver anchors and tether anchors for child-safety seats                                                                                                     |
| SuperCab on                                        |                                                                                                                                                           |
|                                                    | aints – Driver and right-front passenger (SuperCrew only)                                                                                                 |
|                                                    | bassive anti-theft ignition system                                                                                                                        |
| Side-intrusior                                     | door beams                                                                                                                                                |
| INTERIOR                                           |                                                                                                                                                           |
| Assist/arab.h                                      | andles – Driver and right-front passenger                                                                                                                 |
| Coat hooks –                                       |                                                                                                                                                           |
|                                                    | Front; 2 on instrument panel (n/a with Mechanical Shift-On-the-Fly) and 1 in eacl                                                                         |
| Display cente                                      | ŕ                                                                                                                                                         |
| Front dome o                                       | map lights                                                                                                                                                |
| Front-door m                                       |                                                                                                                                                           |
|                                                    | el, voltmeter, oil pressure, engine coolant temperature, speedometer and odometer                                                                         |
| Glove compai                                       |                                                                                                                                                           |
| Horn – Dual-                                       | note                                                                                                                                                      |
| Power points                                       | <ul> <li>Front (all models) and rear (in SuperCab and SuperCrew models)</li> </ul>                                                                        |
| Tilt steering v                                    | heel                                                                                                                                                      |
| EXTERIOR                                           |                                                                                                                                                           |
| Cargo box lar                                      | np – Integrated into center high-mounted stop lamp                                                                                                        |
| Cargo box tie                                      |                                                                                                                                                           |
| Headlamps –                                        | Aerodynamic clear-lens quad-beam halogen                                                                                                                  |
|                                                    | ckets (n/a with Flareside or 5.5' box)                                                                                                                    |
|                                                    | novable with key lock and Tailgate Assist™                                                                                                                |
|                                                    | 2 in front (4x4 only)                                                                                                                                     |
|                                                    | pers – Intermittent                                                                                                                                       |
| <sup>1</sup> Under normal dri                      | ,<br>ing conditions with routine fluid and filter changes.<br>safety belt, and in SuperCab and SuperCrew models, always secure children in the rear seat. |