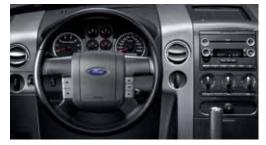

#### FX4

FX4 OFF-ROAD decals • Color-coordinated front and rear step bumpers • Black H-bar grille with body-color surround • Dark grey wheel-lip moldings • Keyless-entry keypad • Black leatherwrapped steering wheel • Black rubber off-road floor mats • Sport cloth 40/20/40 split front seat with driver and right-front-passenger manual lumbar • 18" machined cast-aluminum wheels • Electronic Shift-On-the-Fly (ESOF) 4x4 • Limited-slip rear axle • Off-road tuned shocks • Skid plates – 2 steel (front crossmember and transfer case), 1 composite (fuel tank)