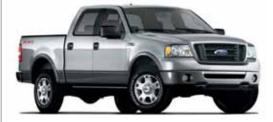

# The 2008 Ford F-150: There's Only One #1

YOU BE THE JUDGE. A pickup is measured by what it can do, and by that standard, F-150 is the undisputed champion. Its payload and towing numbers are best-in-class. Those numbers are built on the strongest frame in the class. Innovative new features deliver utility and convenience you won't find on any other truck. Even its driver and right-front passenger frontal crash test ratings are the best there are: 5 Stars. Hardworking, smooth-riding and Built Ford Tough,<sup>®</sup> F-150 is pure F-Series; the trucks with more vehicles still on the road after 250,000 miles than any other.<sup>2</sup> Of course, you've given F-Series the most important title of all – America's #1-selling line of trucks for 30 years in a row.