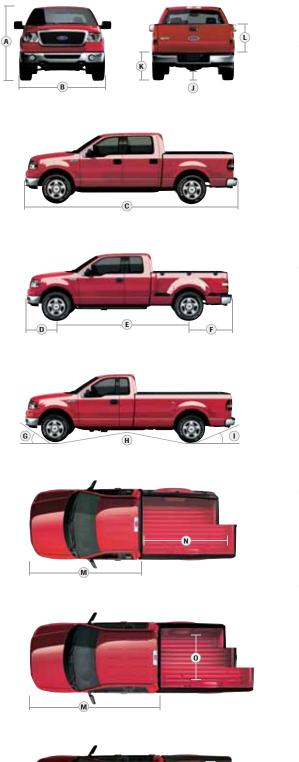

#### **MODEL LINEUP**

Each series includes the standard equipment of the previous series, except where additions/exceptions are noted. Vehicles shown may contain optional equipment.

#### XL

Argent front and rear step bumpers • Black grille surround, H-bar grille and front bumper upper fascia • Black manual sideview mirrors (Regular Cab and SuperCab) • Black, power sideview mirrors (SuperCrew) • 17" grey styled-steel wheels • Solar-tinted glass with fixed rear window • Air conditioning (SuperCab and SuperCrew) • AM/FM stereo with clock (Regular Cab and SuperCab) • AM/FM stereo with single-CD player (SuperCrew) • Visors with driver-side strap and passenger-side mirror • Black urethane steering wheel • Black vinyl floor covering (Regular Cab and SuperCab) • Color-coordinated carpet and floor mats (SuperCrew) • Vinyl 40/20/40 split front seat (Regular Cab and SuperCab) • Cloth 40/20/40 split front seat (SuperCrew) • Tire Pressure Monitoring System • Display center • Rear vinyl 60/40 split flip-up seat (SuperCab) • Rear cloth 60/40 split flip-up seat (SuperCrew) • Power windows and door locks (SuperCrew)

#### STX

Body-color front and rear step bumpers, grille surround and front bumper upper fascia • 17" chrome-clad steel wheels • Air conditioning • AM/FM stereo/single-CD player • Auxiliary audio input jack • Cloth 40/20/40 split front seat with driver manual lumbar • Front-seat center armrest with storage bin and cupholders • Rear cloth 60/40 split flip-up seat (SuperCab) • Rear cupholders (SuperCab) (available Flareside model shown)

#### XLT

Chrome front and rear step bumpers • Black honeycomb-style grille with chrome surround

Remote keyless-entry system 
 Power sideview mirrors 
 17" chrome-clad steel wheels 
 Autolamp

• Power accessory delay • Color-coordinated carpet and floor mats • Tachometer • Cruise control • Color-coordinated steering wheel • Visors with covered mirrors • Power windows, including 2nd-row on SuperCab and SuperCrew • Power door locks • Outside temperature and compass display • Premium cloth 40/20/40 split front seat • Premium cloth rear 60/40 split flip-up seat (SuperCab or SuperCrew) • Rear cupholders (SuperCab and SuperCrew) • Fixed rear window with privacy tint

#### FX4

FX4 OFF-ROAD decals • Color-coordinated front and rear step bumpers • Black H-bar grille with body-color surround • Dark grey wheel-lip moldings • Keyless-entry keypad • Black leatherwrapped steering wheel • Black rubber off-road floor mats • Sport cloth 40/20/40 split front seat with driver and right-front-passenger manual lumbar • 18" machined cast-aluminum wheels • Electronic Shift-On-the-Fly (ESOF) 4x4 • Limited-slip rear axle • Off-road tuned shocks • Skid plates – 2 steel (front crossmember and transfer case), 1 composite (fuel tank)

#### LARIAT

Chrome front/rear step bumpers and color-coordinated wheel-lip moldings (with monotone paint) • Pueblo Gold front/rear step bumpers and wheel-lip moldings (with two-tone paint) • Light Pueblo Gold honeycomb-style grille with chrome surround • Power, heated sideview mirrors with turn-signal indicator and auto-dimming driver side • 18" bright-aluminum wheels • Lighted, covered visor vanity mirrors • Electronic Automatic Temperature Control (EATC) • Rear-window defroster • Color-coordinated carpeted floor mats • Message center • Color-coordinated, leather-wrapped steering wheel with secondary audio and climate controls • Power driver seat • Leather-trimmed front seats • Auto-dimming rearview mirror