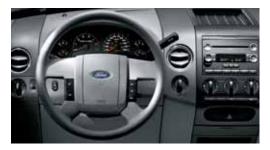

#### XLT

Chrome front and rear step bumpers • Black honeycomb-style grille with chrome surround

Remote keyless-entry system 
 Power sideview mirrors 
 17" chrome-clad steel wheels 
 Autolamp

• Power accessory delay • Color-coordinated carpet and floor mats • Tachometer • Cruise control • Color-coordinated steering wheel • Visors with covered mirrors • Power windows, including 2nd-row on SuperCab and SuperCrew • Power door locks • Outside temperature and compass display • Premium cloth 40/20/40 split front seat • Premium cloth rear 60/40 split flip-up seat (SuperCab or SuperCrew) • Rear cupholders (SuperCab and SuperCrew) • Fixed rear window with privacy tint