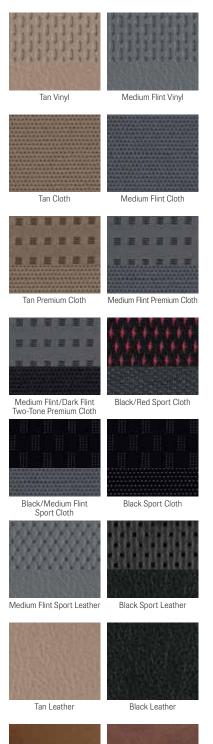

### **FEATURES & OPTIONS -**

| _          |         |        |                    |        | XL                                                                                                                                                                                            |   |   |    |     |           | XL                                                                                                                                                         |
|------------|---------|--------|--------------------|--------|-----------------------------------------------------------------------------------------------------------------------------------------------------------------------------------------------|---|---|----|-----|-----------|------------------------------------------------------------------------------------------------------------------------------------------------------------|
|            |         |        |                    |        | STX                                                                                                                                                                                           |   |   |    |     |           | STX                                                                                                                                                        |
|            |         |        |                    |        | XLT                                                                                                                                                                                           |   |   |    |     |           | XLT                                                                                                                                                        |
|            |         |        |                    |        |                                                                                                                                                                                               |   |   |    |     |           |                                                                                                                                                            |
|            |         |        |                    |        | FX4                                                                                                                                                                                           |   |   |    |     |           | FX4                                                                                                                                                        |
|            |         |        |                    | _      | LARIAT                                                                                                                                                                                        |   |   |    |     |           | LARIAT                                                                                                                                                     |
|            |         |        |                    |        | MECHANICAL                                                                                                                                                                                    |   |   |    |     |           | INTERIOR                                                                                                                                                   |
| 0          |         | D  _   | _ _                |        | 4.2L V6 with 5-speed manual O/D (n/a with Flareside; 4x2 Regular Cab only)                                                                                                                    | 0 |   | •  | •   |           | Air conditioning – Manual <sup>4</sup> (standard on XL SuperCab and SuperCrew)                                                                             |
|            |         | 5 -    |                    | =      | 4.2L V6 with 4-speed automatic O/D (4x2 Regular Cab; standard with Flareside)                                                                                                                 | _ |   |    | -   |           | Air conditioning – Electronic Automatic Temperature Control (EATC)                                                                                         |
|            |         |        |                    | _†     | 4.6L SOHC Triton <sup>®</sup> V8 with electronic 4-speed auto. O/D                                                                                                                            | • | - | -  |     | _         | AM/FM stereo with clock (Regular Cab and SuperCab)                                                                                                         |
| D          |         |        |                    |        | 5.4L SOHC 3-valve Triton V8 with electronic 4-speed auto. O/D                                                                                                                                 | 0 |   | •  |     |           | AM/FM stereo/single-CD player with MP3 capability, auxiliary audio input jack and clock                                                                    |
| DC         |         |        | ) C                | ЪŤ     | 5.4L SOHC 3-valve FFV (Flex. Fuel) Triton V8 with electronic 4-speed auto. O/D1                                                                                                               | 0 | 0 | 0  | 0   | 0         | AM/FM stereo/6-disc in-dash CD changer with MP3 capability, auxiliary                                                                                      |
| ) C        |         |        |                    | D      | Axle upgrade (see Axle Availability chart for details)                                                                                                                                        |   |   |    |     |           | audio input jack and clock                                                                                                                                 |
|            |         |        |                    | Э      | Axle – Limited-slip rear (see Axle Availability chart for details)                                                                                                                            | _ | 0 | 0  | 0   | 0         | Audiophile® Sound System – Includes 6-disc in-dash CD changer with MP3                                                                                     |
|            | -   -   | - -    |                    | -      | 17" grey styled-steel wheels                                                                                                                                                                  |   |   |    |     |           | capability, subwoofer and auxiliary audio input jack                                                                                                       |
| - 0        |         |        |                    | -+     | 17" machined-aluminum wheels                                                                                                                                                                  | _ | - | 0  |     |           | Navigation Radio System – DVD-based with in-dash screen (SuperCab and SuperCrew)<br>Navigation System and Audiophile Sound System (SuperCab and SuperCrew) |
|            |         | -      |                    | -+     | 17" chrome-clad steel wheels (XL SuperCrew only)                                                                                                                                              |   | 0 | 6  |     | 0         | SIRIUS Satellite Radio <sup>5</sup> – Includes integrated satellite receiver, roof-mounted                                                                 |
| — —<br>D — | - 0     |        |                    | -      | 17" machined-aluminum wheels with painted accents<br>17" 7-lug grey steel wheels (requires Heavy-Duty Payload Package;                                                                        |   |   | 10 |     |           | antenna and 6-month subscription                                                                                                                           |
| - 10       | -  •    | - -    | _   -              | _      | Regular Cab and SuperCab only)                                                                                                                                                                | • | • | -  |     | _         | Black vinyl floor covering (Regular Cab and SuperCab)                                                                                                      |
|            |         |        | - 1                | -†     | 18" machined cast-aluminum wheels                                                                                                                                                             | 0 | - | •  | -   |           | Carpet – Color-coordinated with carpeted front and rear floor mats                                                                                         |
|            | _   _   | _   _  |                    |        | 18" bright-aluminum wheels                                                                                                                                                                    | _ |   | -  | •   | —         | Carpet – Color-coordinated with black rubber off-road floor mats                                                                                           |
| _ -        | - (     | D   -  |                    | _†     | 20" painted cast-aluminum wheels (requires FX2 SPORT Package; n/a with 133" WB)                                                                                                               | _ | 0 | 0  |     | 0         | Carpet - Color-coordinated with carpeted floor mats and black rubber floor mats                                                                            |
| _ -        | -   -   |        | D                  | D      | 20" 6-spoke machined-aluminum wheels                                                                                                                                                          | 0 |   | -  |     |           | Cruise control – Steering wheel-mounted                                                                                                                    |
| • -        | - (     | - 1    |                    | -1     | P235/70R17 all-season BSW tires (5) – 4x2 (Regular Cab and SuperCab)                                                                                                                          | O |   | •  |     |           | Fade-to-off interior lighting (XL SuperCrew only)                                                                                                          |
|            | - (     |        |                    | -      | P235/75R17 all-terrain BSW tires (5) – 4x4 (Regular Cab and SuperCab)                                                                                                                         | 0 | - | •  | •   | -         | Interior lights with rear dome light (SuperCab and SuperCrew)                                                                                              |
| D          |         | D   -  | - -                | -      | P255/65R17 all-season OWL tires (4) – 4x2 (optional on XL and                                                                                                                                 |   | - | -  | ·   |           | Message center/trip computer – Includes display center features plus                                                                                       |
|            |         |        |                    |        | XLT Regular Cab and SuperCab; standard on SuperCrew)                                                                                                                                          |   |   |    |     |           | distance-to-empty, average fuel economy, low oil pressure, check-engine<br>temp, fail-safe engine cooling mode, low brake fluid and more                   |
| D          |         | 0 -    | - -                | -      | P255/70R17 all-terrain OWL tires (4) – 4x4 (optional on XL and XL T Degular Cab and SuperCable standard as SuperCable                                                                         | _ | _ | •  | •   | •         | Outside temperature and compass display                                                                                                                    |
|            | -       |        |                    |        | XLT Regular Cab and SuperCab; standard on SuperCrew)<br>P265/60R18 all-season OWL tires (5) – 4x2                                                                                             | _ | _ | •  | _   | _         | Overhead mini-console with small storage bin (Regular Cab)                                                                                                 |
|            |         |        | _                  |        | P275/65R18 all-terrain OWL tires (4) - 4x4                                                                                                                                                    | 0 |   | 0  |     | •         | Overhead console with small storage bin (n/a with power moonroof                                                                                           |
|            | - (     |        |                    | 5      | P275/55R20 all-terrain OWL tires (4)                                                                                                                                                          |   |   |    |     |           | or Regular Cab; XL SuperCrew only)                                                                                                                         |
| D -        | - (     |        |                    | _      | LT245/70R17D all-terrain BSW tires (5) – 4x2/4x4 (requires Heavy-Duty                                                                                                                         | _ | - | 0  | 0   | 0         | Overhead Rail Storage System – Includes large storage bin and rear dome                                                                                    |
| -          | 1       |        |                    |        | Payload Package; Regular Cab and SuperCab only)                                                                                                                                               |   |   |    |     |           | light (rear dome and map lights w/SuperCrew) (SuperCab and SuperCrew;                                                                                      |
| _   -      |         | - 0    | D (                | зT     | LT275/65R18C all-terrain OWL tires (4) – 4x4                                                                                                                                                  | _ |   | -  | -   |           | n/a with power moonroof or Rear-Seat DVD Entertainment System)                                                                                             |
|            |         | D      | D                  | D      | Fuel tank – 26-gallon (126" WB on Regular Cab; 133" WB on SuperCab)                                                                                                                           | 0 |   | 0  |     |           | Power accessory delay (XL SuperCrew)                                                                                                                       |
| D          |         | D      | D                  | D      | Fuel tank – 27-gallon (145" WB on Regular Cab and SuperCab;                                                                                                                                   |   |   |    | _   |           | Power-adjustable pedals (n/a with 4.2L V6 manual or XL SuperCrew)<br>Power door locks with autolock (XL SuperCrew only)                                    |
|            |         |        | _                  | _      | 150" WB on SuperCrew)                                                                                                                                                                         |   |   | •  |     |           | Power Equipment Group – Includes power door locks, windows and                                                                                             |
|            |         |        |                    |        | Fuel tank – 30-gallon (SuperCrew 5.5' box)                                                                                                                                                    | U |   |    |     |           | sideview mirrors (XL SuperCrew only)                                                                                                                       |
|            |         |        |                    | 2      | Fuel tank – 35.7-gallon (Regular Cab 8' box; SuperCab and SuperCrew 6.5' box)<br>Traction Control (4x2 V8)                                                                                    | _ | _ | 0  | 0   | 0         | Power moonroof – Includes overhead mini-console without storage bin                                                                                        |
|            | _       |        | _                  | 5      | Reverse Sensing System (requires Trailer Tow Package)                                                                                                                                         |   |   |    |     |           | (SuperCab and SuperCrew only; n/a with Overhead Rail Storage System or                                                                                     |
|            | -       | +      |                    | -      |                                                                                                                                                                                               |   |   |    |     |           | Rear-Seat DVD Entertainment System)                                                                                                                        |
|            |         |        |                    |        | 4x4-ONLY FEATURES                                                                                                                                                                             | 0 |   | 0  |     | —         | Rear cargo storage unit (Regular Cab; n/a with Audiophile Sound System)                                                                                    |
| _          |         |        |                    |        | Mechanical Shift-On-the-Fly transfer case (Regular Cab and SuperCab)                                                                                                                          | • | • | -  |     | -         | Rear window – Fixed with solar tint                                                                                                                        |
| D (        |         |        | _                  |        | Electronic Shift-On-the-Fly (ESOF) transfer case (std. on SuperCrew)<br>Skid plates – Steel plates for front crossmember and transfer case;                                                   | 0 | 0 | 0  |     | •         | Rear window — Fixed with privacy tint<br>Rear window — Fixed with privacy tint and defroster                                                               |
| - -        | -10     |        |                    |        | composite plate for fuel tank                                                                                                                                                                 | 0 |   | 0  |     | 0         | Rear window – Pred with privacy tint and denoster<br>Rear window – Manual sliding with privacy tint (n/a with defroster)                                   |
|            | +       | +      |                    | -      |                                                                                                                                                                                               | _ |   | 0  |     | 0         | Rear window – Power sliding with privacy tint (n/a with defroster; requires                                                                                |
|            |         |        |                    |        | SEATING                                                                                                                                                                                       |   |   | 1  |     |           | power driver seat; SuperCab and SuperCrew)                                                                                                                 |
|            |         |        |                    | -+     | Front vinyl 40/20/40 split (Regular Cab and SuperCab)                                                                                                                                         | 0 | 0 | •  | •   |           | Tachometer (standard on XL and STX w/manual trans. or XL SuperCrew)                                                                                        |
| D          | _       |        |                    | =+     | Front cloth 40/20/40 split with driver manual lumbar<br>Front premium cloth 40/20/40 split with driver manual lumbar                                                                          | _ | - | -  | -   | 0         | Universal Garage Door Opener                                                                                                                               |
|            |         |        |                    |        | Front sport cloth 40/20/40 split with dual manual lumbar                                                                                                                                      | • |   | -  | · - | —         | Windows – 1st-row manual (Regular Cab and SuperCab)                                                                                                        |
|            |         |        |                    |        | Front leather-trimmed 40/20/40 split with dual manual lumbar                                                                                                                                  | O | - |    |     | $\bullet$ | Windows - 1st-row power, solar-tinted, with one-touch-down driver-side                                                                                     |
| 0          | ) _     |        | _                  |        | Front cloth captain's chairs with center console and driver manual                                                                                                                            |   |   |    |     |           | feature (XL SuperCrew)                                                                                                                                     |
|            |         |        |                    |        | lumbar (SuperCab only; 4x4 requires ESOF)                                                                                                                                                     |   |   |    | -   | -         | Windows – 2nd-row fixed (XLT and FX4 Regular Cabs; XL Regular Cab and SuperCab)                                                                            |
| o  -       |         | _ _    | _   -              | _1     | Front vinyl captain's chairs with center console (SuperCab; 4x4 requires ESOF)                                                                                                                | 0 | - | •  | •   | •         | Windows – 2nd-row power (SuperCab and SuperCrew; XL SuperCrew)                                                                                             |
|            | - (     | D -    | _   -              | -1     | Front premium cloth captain's chairs with center console and driver manual                                                                                                                    |   |   |    |     |           | EXTERIOR                                                                                                                                                   |
|            |         |        |                    |        | lumbar (SuperCab and SuperCrew; SuperCab 4x4 requires ESOF)                                                                                                                                   | 0 |   | 0  |     | —         | 8' box – Styleside (Regular Cab)                                                                                                                           |
| - -        | - -     | - 0    | )  -               | -      | Front sport cloth captain's chairs with flow-through console and floor shifter <sup>2</sup>                                                                                                   | O |   | 0  |     | —         | 8' box – Styleside (SuperCab with Heavy-Duty Payload Package)                                                                                              |
|            | _       |        |                    | _      | (SuperCab and SuperCrew)                                                                                                                                                                      | 0 |   | 0  | _   | -         | 6.5' box – Styleside (Regular Cab)                                                                                                                         |
| - -        | - •     | D      | - ר                | -      | Front sport leather-trimmed captain's chairs with flow-through console                                                                                                                        | 0 | 0 | 0  |     | 0         | 6.5' box – Styleside (SuperCab)                                                                                                                            |
|            |         |        |                    | 5      | and floor shifter <sup>3</sup> (SuperCab and SuperCrew only)<br>Front leather-trimmed captain's chairs with flow-through console and floor shifter                                            | _ | 0 | 0  | _   |           | 6.5' box – Flareside (Regular Cab/SuperCab)                                                                                                                |
|            |         |        |                    |        | Pront learner-trimmed captain's chairs with now-through console and noor shifter<br>Power driver seat (SuperCab and SuperCrew)                                                                | 0 | - | 0  | _   | 0         | 6.5' box – Styleside (SuperCrew)<br>6.5' box – Flareside (SuperCrew)                                                                                       |
|            | =       | 1      |                    | _      | Rear vinyl 60/40 split flip-up seat (SuperCab)                                                                                                                                                | 0 | 0 | 6  | _   | 0         | 5.5' box – Styleside (SuperCab)                                                                                                                            |
|            | - (     |        | D                  | D      | Rear premium vinyl 60/40 split flip-up seat <sup>3</sup> (SuperCab and FX2/FX4 SuperCrew)                                                                                                     | 0 | Ë | 0  | _   | 0         | 5.5' box – Styleside (SuperCrew)                                                                                                                           |
| D          |         | _      |                    | _      | Rear cloth 60/40 split flip-up seat (SuperCab and SuperCrew)                                                                                                                                  | _ | 0 | 0  | _   | 0         | Bed extender (only available with 5.5' box)                                                                                                                |
| _   _      | - -     | _ _    | _                  |        | Rear leather-trimmed 60/40 split flip-up seat (SuperCrew)                                                                                                                                     | 0 | 0 | 0  | _   | 0         | Cargo Management System – Includes 4 tie-down cleats (6.5' Styleside)                                                                                      |
| Star       | ndar    | d 🖣    |                    |        | Availability O Optional — Not Available                                                                                                                                                       | 0 | 0 | 0  | _   | 0         | Cargo Management System accessory – Front header bar                                                                                                       |
| ot av      | ailabl  | e wit  | h Fla              | resic  | le Box, Heavy-Duty Payload Package or Ford Harley-Davidson™ F-150 Package. 2Requires                                                                                                          | 0 |   | 0  |     | 0         | Cargo Management System accessory – Pickup box load bars (2)                                                                                               |
| ower       | driver  | seat   | . <sup>3</sup> Reo | quire  | s power seat. XLT requires FX2 SPORT Package. 4 Required with 5.4L engine on XL Regular Cab.<br>ska or Hawaii. See your Ford Dealer or contact SIRIUS at 1-888-539-7474 for more information. | 0 |   |    |     |           | Cargo Management System accessory – Pickup box storage bins (2)                                                                                            |
| -CI VICE   | I IUL 2 | avdlid | nig IL             | - mids | ska of Hawali. See your Ford Dealer of contact SIRIUS at 1-888-539-7474 for more information.                                                                                                 | 0 | 0 | 0  | 0   | 0         | Cargo Management System accessory – Pickup box divider                                                                                                     |