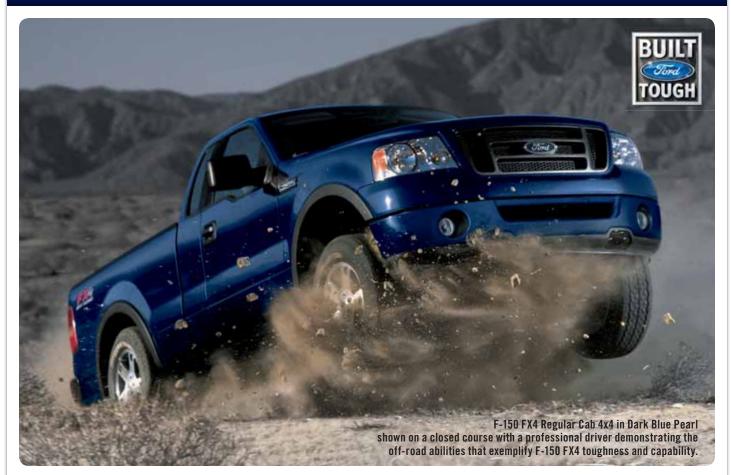

# The 2008 Ford F-150: There's Only One #1

YOU BE THE JUDGE. A pickup is measured by what it can do, and by that standard, F-150 is the undisputed champion. Its payload and towing numbers are best-in-class. Those numbers are built on the strongest frame in the class. Innovative new features deliver utility and convenience you won't find on any other truck. Even its driver and right-front passenger frontal crash test ratings are the best there are: 5 Stars. Hardworking, smooth-riding and Built Ford Tough,<sup>®</sup> F-150 is pure F-Series; the trucks with more vehicles still on the road after 250,000 miles than any other.<sup>2</sup> Of course, you've given F-Series the most important title of all – America's #1-selling line of trucks for 30 years in a row.