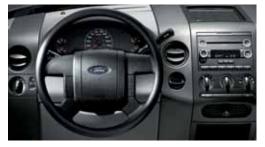

### STANDARD FEATURES -

XL Gauge Group

STX Gauge Group

XLT Gauge Group

FX4 Gauge Group

LARIAT Gauge Group

| 100,000-mile                                       | tune-up interval <sup>1</sup>                                                                                                                             |
|----------------------------------------------------|-----------------------------------------------------------------------------------------------------------------------------------------------------------|
|                                                    | keforce Distribution (EBD)                                                                                                                                |
|                                                    | ne cooling system                                                                                                                                         |
|                                                    | ed shock absorbers                                                                                                                                        |
|                                                    | ssist mechanisms                                                                                                                                          |
|                                                    | luminum hood                                                                                                                                              |
|                                                    | free 58-amphr., 540-CCA battery with battery saver                                                                                                        |
|                                                    | el vented-disc brakes with Anti-lock Brake System (ABS)                                                                                                   |
|                                                    | nd-pinion steering                                                                                                                                        |
| Spare tire wit                                     |                                                                                                                                                           |
| Stabilizer bar                                     |                                                                                                                                                           |
| Stainless stee                                     | exhaust system (major components)                                                                                                                         |
|                                                    | Front: long-spindle, double-wishbone coil-over-shock; rear: leaf springs                                                                                  |
|                                                    | Monitoring System (excluding spare)                                                                                                                       |
|                                                    | 4-pin connector                                                                                                                                           |
| 0.0.000                                            |                                                                                                                                                           |
| SAFETY/SE                                          |                                                                                                                                                           |
| safety belt pro<br>driver-seat po<br>Sensing Syste |                                                                                                                                                           |
|                                                    | center restraint (SuperCab and SuperCrew)                                                                                                                 |
| Regular Cab I                                      | ints – All front-outboard-seating positions, all rear-seat positions and<br>ront-center position                                                          |
|                                                    | <ul> <li>Headlamps-on, key-in-ignition and safety belt</li> </ul>                                                                                         |
|                                                    | safety belt reminder – Driver and right-front passenger                                                                                                   |
| Brake/shift in                                     |                                                                                                                                                           |
|                                                    | rtia shutoff switch                                                                                                                                       |
|                                                    | ver anchors and tether anchors for child-safety seats                                                                                                     |
| SuperCab on                                        |                                                                                                                                                           |
|                                                    | aints – Driver and right-front passenger (SuperCrew only)                                                                                                 |
|                                                    | bassive anti-theft ignition system                                                                                                                        |
| Side-intrusior                                     | door beams                                                                                                                                                |
| INTERIOR                                           |                                                                                                                                                           |
| Assist/arab.h                                      | andles – Driver and right-front passenger                                                                                                                 |
| Coat hooks –                                       |                                                                                                                                                           |
|                                                    | Front; 2 on instrument panel (n/a with Mechanical Shift-On-the-Fly) and 1 in eacl                                                                         |
| Display cente                                      | ŕ                                                                                                                                                         |
| Front dome o                                       | map lights                                                                                                                                                |
| Front-door m                                       |                                                                                                                                                           |
|                                                    | el, voltmeter, oil pressure, engine coolant temperature, speedometer and odometer                                                                         |
| Glove compai                                       |                                                                                                                                                           |
| Horn – Dual-                                       | note                                                                                                                                                      |
| Power points                                       | <ul> <li>Front (all models) and rear (in SuperCab and SuperCrew models)</li> </ul>                                                                        |
| Tilt steering v                                    | heel                                                                                                                                                      |
| EXTERIOR                                           |                                                                                                                                                           |
| Cargo box lar                                      | np – Integrated into center high-mounted stop lamp                                                                                                        |
| Cargo box tie                                      |                                                                                                                                                           |
| Headlamps –                                        | Aerodynamic clear-lens quad-beam halogen                                                                                                                  |
|                                                    | ckets (n/a with Flareside or 5.5' box)                                                                                                                    |
|                                                    | novable with key lock and Tailgate Assist™                                                                                                                |
|                                                    | 2 in front (4x4 only)                                                                                                                                     |
|                                                    | pers – Intermittent                                                                                                                                       |
| <sup>1</sup> Under normal dri                      | ,<br>ing conditions with routine fluid and filter changes.<br>safety belt, and in SuperCab and SuperCrew models, always secure children in the rear seat. |