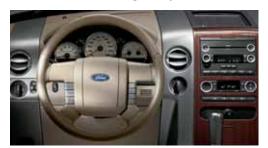

#### LARIAT

Chrome front/rear step bumpers and color-coordinated wheel-lip moldings (with monotone paint) • Pueblo Gold front/rear step bumpers and wheel-lip moldings (with two-tone paint) • Light Pueblo Gold honeycomb-style grille with chrome surround • Power, heated sideview mirrors with turn-signal indicator and auto-dimming driver side • 18" bright-aluminum wheels • Lighted, covered visor vanity mirrors • Electronic Automatic Temperature Control (EATC) • Rear-window defroster • Color-coordinated carpeted floor mats • Message center • Color-coordinated, leather-wrapped steering wheel with secondary audio and climate controls • Power driver seat • Leather-trimmed front seats • Auto-dimming rearview mirror