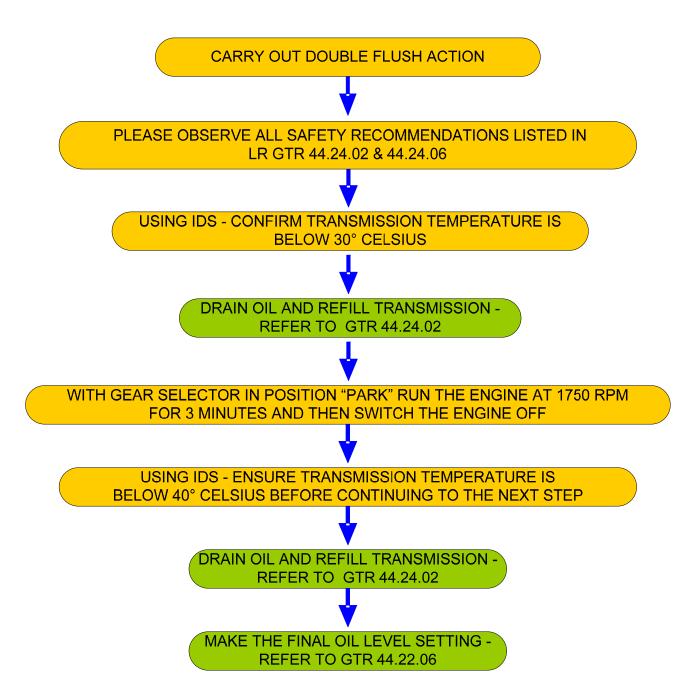

guide is intended to cover 6 speed transmission vehicles, which include the following;

- L319 Discovery
- L320 Range Rover Sport
- L322 Range Rover

This file is intended as a supplement to the workshop manuals; specifically to accompany the Description & Operation, and Diagnosis and Testing sections.

It covers problems with both the transmissions themselves, and vehicle-related problems.

It has been compiled using information learned from investigations during assembly, field cases and at dealerships. The guide is a supplement based on 'real time' field issues and as such it will be updated on a regular basis.

If you have comments or questions relating to this publication please use the 'contact us' button on GTR.

November

2007

**Blank Page** 

# **Carry Out Double Flush Action**



## Carry Out Hard Reset (Battery) – Clear Engine Adaptions



THE TRANSMISSION ADAPTIONS ARE <u>NOT</u> CLEARED BY CARRYING OUT A HARD RESET



## Clear Transmission Adaption Values (with Dealer Special Tool)



## **Does Not Upshift From First Gear**



## **Grinding Noise At Constant Speed**





## Harsh Roll Out Shifts 2-1



## Holds 1st Gear After Cold Start (MY07)



## Intermittent Slip – Transmission Switches To N - Bump - Jerky - Selector Lever



# **No Upshift After Acceleration**



## P0500 Vehicle Speed Sensor – Intermittant Loss Of Drive



# P0601 Internal Mechatronic Unit Fault (07MY)







## P0784, P078X, P0829 Sporadic Fault (MY05 and MY06)



#### P081C Transmission Fault On Message Centre – Selector Cable



## P2743 Rear Differential – Not Transmission Temperatur