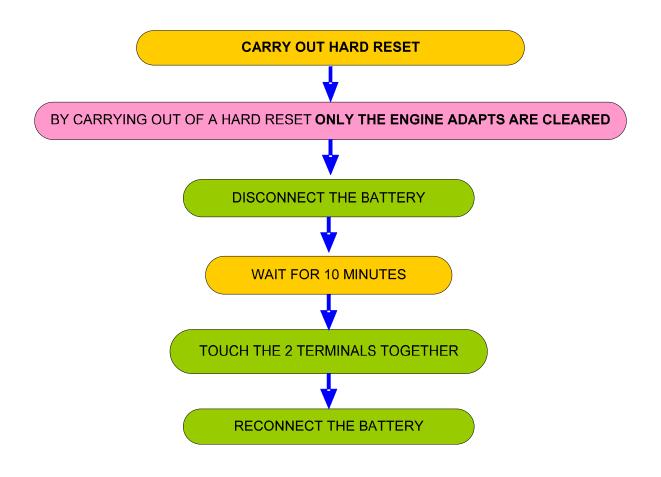

## Carry Out Hard Reset (Battery) – Clear Engine Adaptions

THE TRANSMISSION ADAPTIONS ARE <u>NOT</u> CLEARED BY CARRYING OUT A HARD RESET