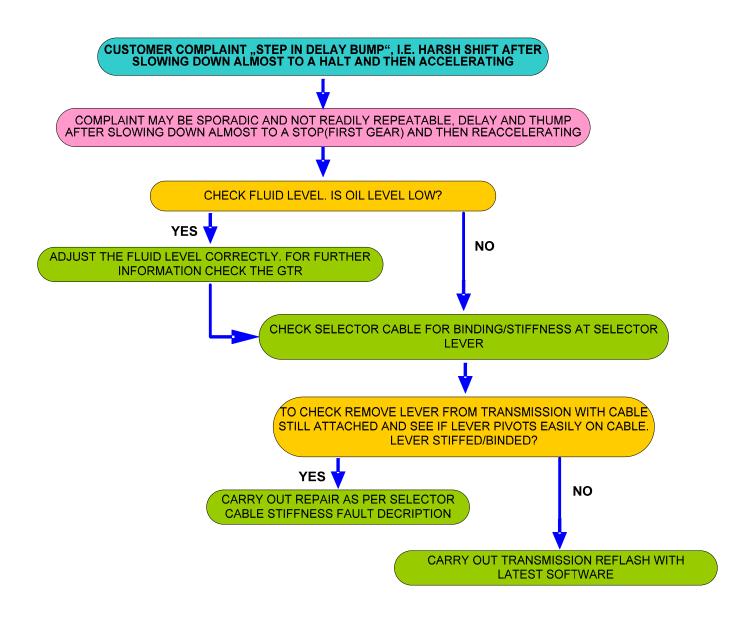

## Intermittent Slip – Transmission Switches To N - Bump - Jerky - Selector Lever