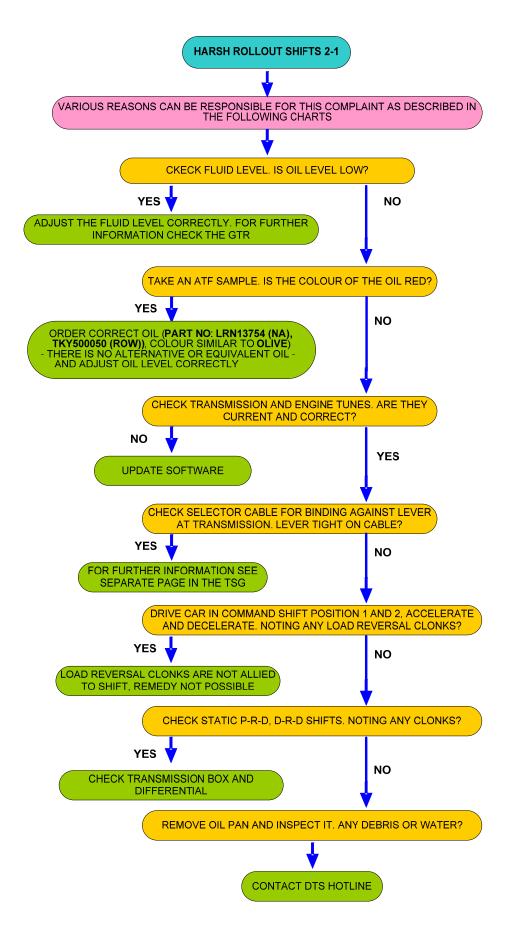

h the transmissions themselves, and vehicle-related problems.

It has been compiled using information learned from investigations during assembly, field cases and at dealerships. The guide is a supplement based on 'real time' field issues and as such it will be updated on a regular basis.

If you have comments or questions relating to this publication please use the 'contact us' button on GTR.

November

2007

**Blank Page** 

# **Carry Out Double Flush Action**



## Carry Out Hard Reset (Battery) – Clear Engine Adaptions



THE TRANSMISSION ADAPTIONS ARE <u>NOT</u> CLEARED BY CARRYING OUT A HARD RESET



## Clear Transmission Adaption Values (with Dealer Special Tool)



## **Does Not Upshift From First Gear**



## **Grinding Noise At Constant Speed**





## Harsh Roll Out Shifts 2-1



## Holds 1st Gear After Cold Start (MY07)



## Intermittent Slip – Transmission Switches To N - Bump - Jerky - Selector Lever



# **No Upshift After Acceleration**



## P0500 Vehicle Speed Sensor – Intermittant Loss Of Drive



# P0601 Internal Mechatronic Unit Fault (07MY)







## P0784, P078X, P0829 Sporadic Fault (MY05 and MY06)



#### P081C Transmission Fault On Message Centre – Selector Cable



## P2743 Rear Differential – Not Transmission Temperature Sensor



## **Poor Shift Quality (General)**



## **Software Calibration Identification**

<u>"THE GOLDEN 6HP26 RULE":</u> BEFORE FLASHING A TRANSMISSION THE TRANSMISSION ADAPTIONS MUST BE RESET WITHOUT EXCEPTION











#### **Transmission Overheat - Message**





ZF Trouble Shooting Guide General Information (All Applica