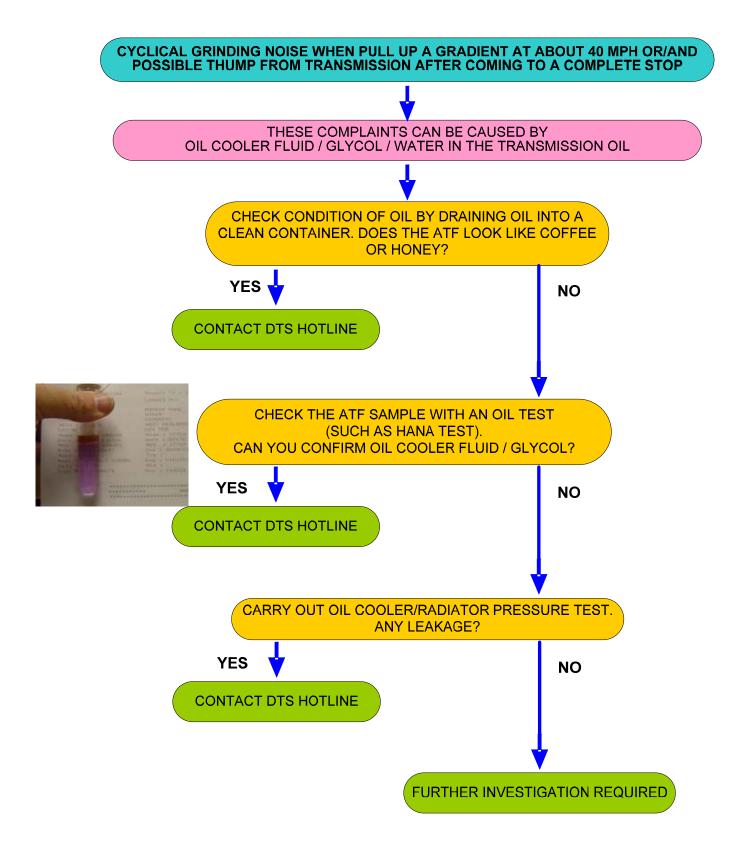

ions.

It covers problems with both the transmissions themselves, and vehicle-related problems.

It has been compiled using information learned from investigations during assembly, field cases and at dealerships. The guide is a supplement based on 'real time' field issues and as such it will be updated on a regular basis.

If you have comments or questions relating to this publication please use the 'contact us' button on GTR.

November

2007

**Blank Page** 

# **Carry Out Double Flush Action**



## Carry Out Hard Reset (Battery) – Clear Engine Adaptions



THE TRANSMISSION ADAPTIONS ARE <u>NOT</u> CLEARED BY CARRYING OUT A HARD RESET



## Clear Transmission Adaption Values (with Dealer Special Tool)



## **Does Not Upshift From First Gear**



## **Grinding Noise At Constant Speed**





## Harsh Roll Out Shifts 2-1



## Holds 1st Gear After Cold Start (MY07)



## Intermittent Slip – Transmission Switches To N - Bump - Jerky - Selector Lever



# **No Upshift After Acceleration**



## P0500 Vehicle Speed Sensor – Intermittant Loss Of Drive



# P0601 Internal Mechatronic Unit Fault (07MY)







## P0784, P078X, P0829 Sporadic Fault (MY05 and MY06)



#### P081C Transmission Fault On Message Centre – Selector Cable



## P2743 Rear Differential – Not Transmission Temperature Sensor



## **Poor Shift Quality (General)**



## **Software Calibration Identification**

<u>"THE GOLDEN 6HP26 RULE":</u> BEFORE FLASHING A TRANSMISSION THE TRANSMISSION ADAPTIONS MUST BE RESET WITHOUT EXCEPTION











#### **Transmission Overheat - Message**





ZF Trouble Shooting Guid