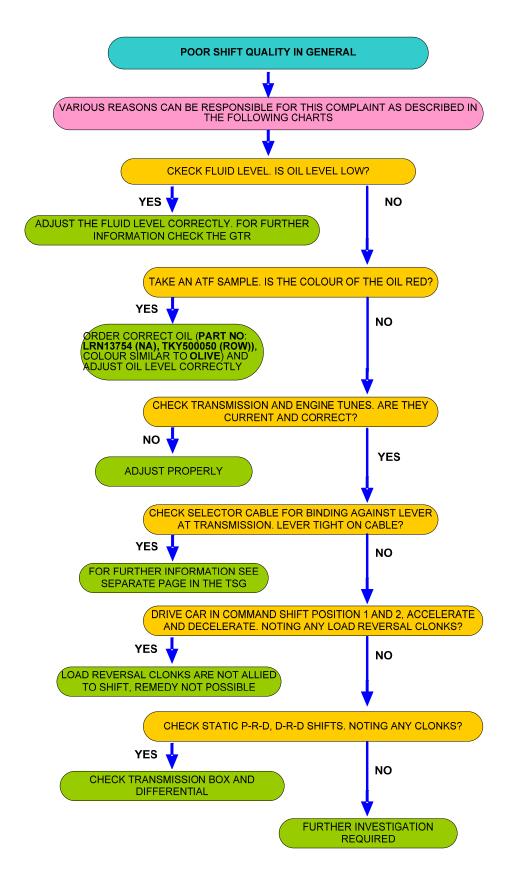

e Adaptions



THE TRANSMISSION ADAPTIONS ARE <u>NOT</u> CLEARED BY CARRYING OUT A HARD RESET



## Clear Transmission Adaption Values (with Dealer Special Tool)



## **Does Not Upshift From First Gear**



## **Grinding Noise At Constant Speed**





## Harsh Roll Out Shifts 2-1



## Holds 1st Gear After Cold Start (MY07)



## Intermittent Slip – Transmission Switches To N - Bump - Jerky - Selector Lever



# **No Upshift After Acceleration**



## P0500 Vehicle Speed Sensor – Intermittant Loss Of Drive



# P0601 Internal Mechatronic Unit Fault (07MY)







## P0784, P078X, P0829 Sporadic Fault (MY05 and MY06)



#### P081C Transmission Fault On Message Centre – Selector Cable



## P2743 Rear Differential – Not Transmission Temperature Sensor



## **Poor Shift Quality (General)**



## **Software Calibration Identification**

<u>"THE GOLDEN 6HP26 RULE":</u> BEFORE FLASHING A TRANSMISSION THE TRANSMISSION ADAPTIONS MUST BE RESET WITHOUT EXCEPTION











#### **Transmission Overheat - Message**





ZF Trouble Shooting Guide General Information (All Applications) ZF Trouble Shooting Guide General Information (This Application Only)