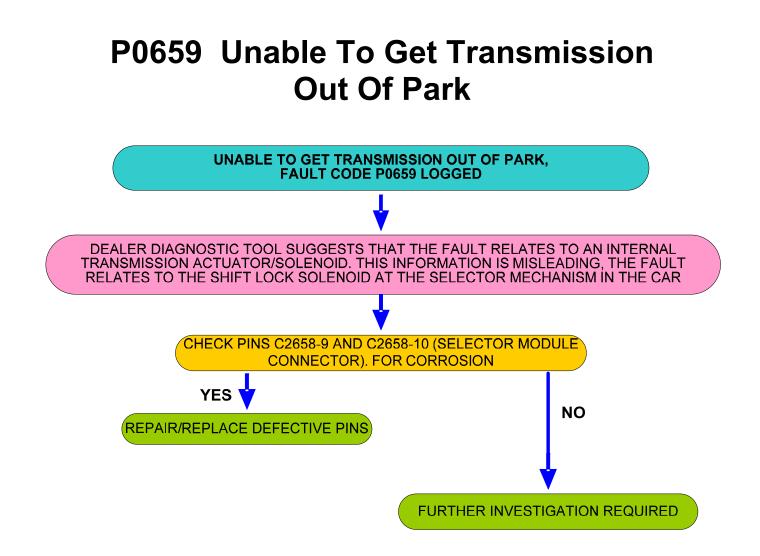

basis.

If you have comments or questions relating to this publication please use the 'contact us' button on GTR.

November

2007

**Blank Page** 

# **Carry Out Double Flush Action**



## Carry Out Hard Reset (Battery) – Clear Engine Adaptions



THE TRANSMISSION ADAPTIONS ARE <u>NOT</u> CLEARED BY CARRYING OUT A HARD RESET



## Clear Transmission Adaption Values (with Dealer Special Tool)



## **Does Not Upshift From First Gear**



## **Grinding Noise At Constant Speed**





## Harsh Roll Out Shifts 2-1



## Holds 1st Gear After Cold Start (MY07)



## Intermittent Slip – Transmission Switches To N - Bump - Jerky - Selector Lever



# **No Upshift After Acceleration**



## P0500 Vehicle Speed Sensor – Intermittant Loss Of Drive



# P0601 Internal Mechatronic Unit Fault (07MY)







## P0784, P078X, P0829 Sporadic Fault (MY05 and MY06)



#### P081C Transmission Fault On Message Centre – Selector Cable



## P2743 Rear Differential – Not Transmission Temperature Sensor



## **Poor Shift Quality (General)**



## **Software Calibration Identification**

<u>"THE GOLDEN 6HP26 RULE":</u> BEFORE FLASHING A TRANSMISSION THE TRANSMISSION ADAPTIONS MUST BE RESET WITHOUT EXCEPTION











#### **Transmission Overheat - Message**





ZF Trouble Shooting Guide General Information (All Applications) ZF Trouble Shooting Guide General Information (This Application Only)