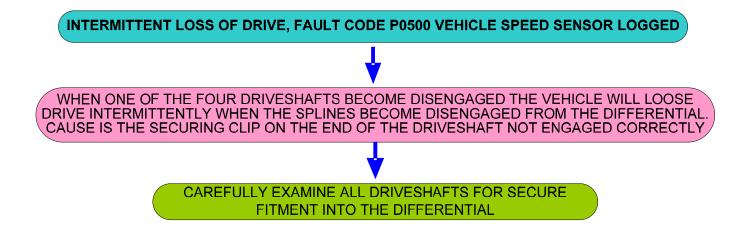

issues and as such it will be updated on a regular basis.

If you have comments or questions relating to this publication please use the 'contact us' button on GTR.

November

2007

**Blank Page** 

# **Carry Out Double Flush Action**



## Carry Out Hard Reset (Battery) – Clear Engine Adaptions



THE TRANSMISSION ADAPTIONS ARE <u>NOT</u> CLEARED BY CARRYING OUT A HARD RESET



## Clear Transmission Adaption Values (with Dealer Special Tool)



## **Does Not Upshift From First Gear**



## **Grinding Noise At Constant Speed**





## Harsh Roll Out Shifts 2-1



## Holds 1st Gear After Cold Start (MY07)



## Intermittent Slip – Transmission Switches To N - Bump - Jerky - Selector Lever



# **No Upshift After Acceleration**



## P0500 Vehicle Speed Sensor – Intermittant Loss Of Drive



# P0601 Internal Mechatronic Unit Fault (07MY)







## P0784, P078X, P0829 Sporadic Fault (MY05 and MY06)



#### P081C Transmission Fault On Message Centre – Selector Cable



## P2743 Rear Differential – Not Transmission Temperature Sensor



## **Poor Shift Quality (General)**



## **Software Calibration Identification**

<u>"THE GOLDEN 6HP26 RULE":</u> BEFORE FLASHING A TRANSMISSION THE TRANSMISSION ADAPTIONS MUST BE RESET WITHOUT EXCEPTION











#### **Transmission Overheat - Message**





ZF Trouble Shooting Guide General Information (All Applications) ZF Trouble Shooting Guide General Information (This Application Only)