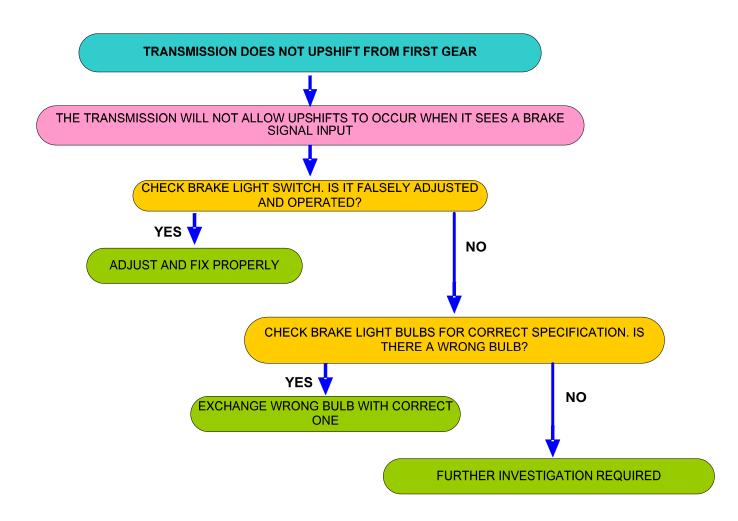

& Operation, and Diagnosis and Testing sections.

It covers problems with both the transmissions themselves, and vehicle-related problems.

It has been compiled using information learned from investigations during assembly, field cases and at dealerships. The guide is a supplement based on 'real time' field issues and as such it will be updated on a regular basis.

If you have comments or questions relating to this publication please use the 'contact us' button on GTR.

November

2007

**Blank Page** 

# **Carry Out Double Flush Action**



## Carry Out Hard Reset (Battery) – Clear Engine Adaptions



THE TRANSMISSION ADAPTIONS ARE <u>NOT</u> CLEARED BY CARRYING OUT A HARD RESET



## Clear Transmission Adaption Values (with Dealer Special Tool)



## **Does Not Upshift From First Gear**



## **Grinding Noise At Constant Speed**





## Harsh Roll Out Shifts 2-1



## Holds 1st Gear After Cold Start (MY07)



## Intermittent Slip – Transmission Switches To N - Bump - Jerky - Selector Lever



# **No Upshift After Acceleration**



## P0500 Vehicle Speed Sensor – Intermittant Loss Of Drive



# P0601 Internal Mechatronic Unit Fault (07MY)







## P0784, P078X, P0829 Sporadic Fault (MY05 and MY06)



#### P081C Transmission Fault On Message Centre – Selector Cable



## P2743 Rear Differential – Not Transmission Temperature Sensor



## **Poor Shift Quality (General)**



## **Software Calibration Identification**

<u>"THE GOLDEN 6HP26 RULE":</u> BEFORE FLASHING A TRANSMISSION THE TRANSMISSION ADAPTIONS MUST BE RESET WITHOUT EXCEPTION











#### **Transmission Overhea