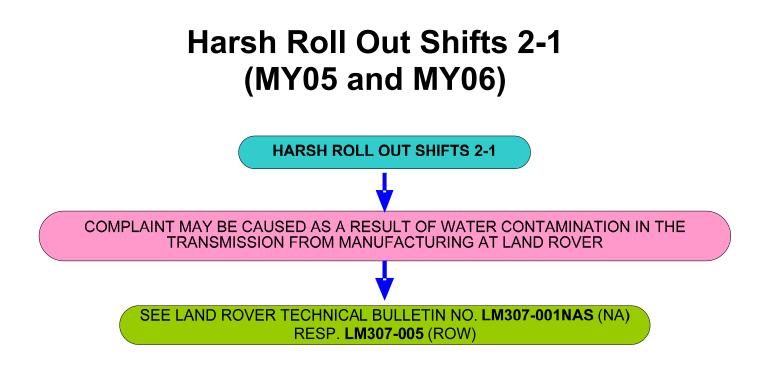

ns.

It covers problems with both the transmissions themselves, and vehicle-related problems.

It has been compiled using information learned from investigations during assembly, field cases and at dealerships. The guide is a supplement based on 'real time' field issues and as such it will be updated on a regular basis.

If you have comments or questions relating to this publication please use the 'contact us' button on GTR.

November

2007

**Blank Page** 

# **Carry Out Double Flush Action**



## Carry Out Hard Reset (Battery) – Clear Engine Adaptions



THE TRANSMISSION ADAPTIONS ARE <u>NOT</u> CLEARED BY CARRYING OUT A HARD RESET



## Clear Transmission Adaption Values (with Dealer Special Tool)



## **Does Not Upshift From First Gear**



## **Grinding Noise At Constant Speed**





## Harsh Roll Out Shifts 2-1



## Holds 1st Gear After Cold Start (MY07)



## Intermittent Slip – Transmission Switches To N - Bump - Jerky - Selector Lever



# **No Upshift After Acceleration**



## P0500 Vehicle Speed Sensor – Intermittant Loss Of Drive



# P0601 Internal Mechatronic Unit Fault (07MY)







## P0784, P078X, P0829 Sporadic Fault (MY05 and MY06)



#### P081C Transmission Fault On Message Centre – Selector Cable



## P2743 Rear Differential – Not Transmission Temperature Sensor



## **Poor Shift Quality (General)**



## **Software Calibration Identification**

<u>"THE GOLDEN 6HP26 RULE":</u> BEFORE FLASHING A TRANSMISSION THE TRANSMISSION ADAPTIONS MUST BE RESET WITHOUT EXCEPTION











#### **Transmission Overheat - Message**





ZF Trouble Shooting Guide