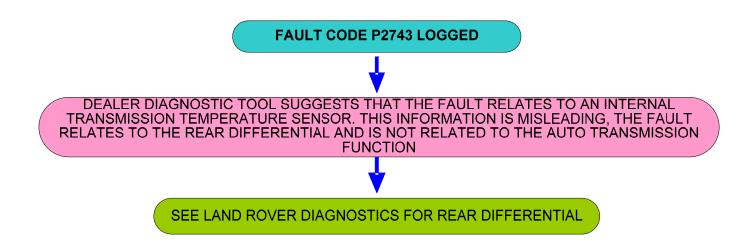

Out Hard Reset (Battery) – Clear Engine Adaptions



THE TRANSMISSION ADAPTIONS ARE <u>NOT</u> CLEARED BY CARRYING OUT A HARD RESET



## Clear Transmission Adaption Values (with Dealer Special Tool)



## **Does Not Upshift From First Gear**



## **Grinding Noise At Constant Speed**





## Harsh Roll Out Shifts 2-1



## Holds 1st Gear After Cold Start (MY07)



## Intermittent Slip – Transmission Switches To N - Bump - Jerky - Selector Lever



# **No Upshift After Acceleration**



## P0500 Vehicle Speed Sensor – Intermittant Loss Of Drive



# P0601 Internal Mechatronic Unit Fault (07MY)







## P0784, P078X, P0829 Sporadic Fault (MY05 and MY06)



#### P081C Transmission Fault On Message Centre – Selector Cable



## P2743 Rear Differential – Not Transmission Temperature Sensor



## **Poor Shift Quality (General)**



## **Software Calibration Identification**

<u>"THE GOLDEN 6HP26 RULE":</u> BEFORE FLASHING A TRANSMISSION THE TRANSMISSION ADAPTIONS MUST BE RESET WITHOUT EXCEPTION











#### **Transmission Overheat - Message**





ZF Trouble Shooting Guide General Information (All Applications) ZF Trouble Shooting Guide General Information (This Application Only)