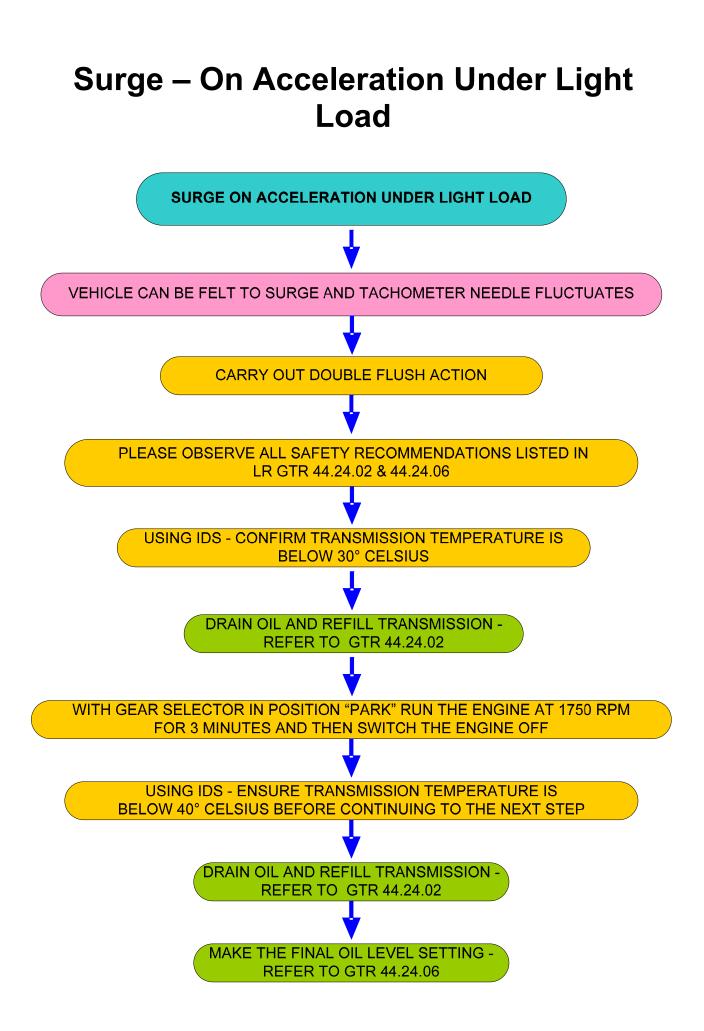

Not Upshift From First Gear**



## **Grinding Noise At Constant Speed**





## Harsh Roll Out Shifts 2-1



## Holds 1st Gear After Cold Start (MY07)



## Intermittent Slip – Transmission Switches To N - Bump - Jerky - Selector Lever



# **No Upshift After Acceleration**



## P0500 Vehicle Speed Sensor – Intermittant Loss Of Drive



# P0601 Internal Mechatronic Unit Fault (07MY)







## P0784, P078X, P0829 Sporadic Fault (MY05 and MY06)



#### P081C Transmission Fault On Message Centre – Selector Cable



## P2743 Rear Differential – Not Transmission Temperature Sensor



## **Poor Shift Quality (General)**



## **Software Calibration Identification**

<u>"THE GOLDEN 6HP26 RULE":</u> BEFORE FLASHING A TRANSMISSION THE TRANSMISSION ADAPTIONS MUST BE RESET WITHOUT EXCEPTION











#### **Transmission Overheat - Message**





ZF Trouble Shooting Guide General Information (All Applications) ZF Trouble Shooting Guide General Information (This Application Only)