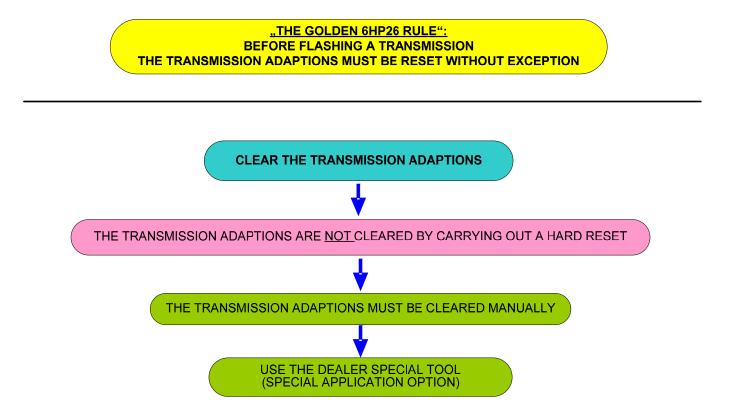

## **Software Calibration Identification**

<u>"THE GOLDEN 6HP26 RULE":</u> BEFORE FLASHING A TRANSMISSION THE TRANSMISSION ADAPTIONS MUST BE RESET WITHOUT EXCEPTION