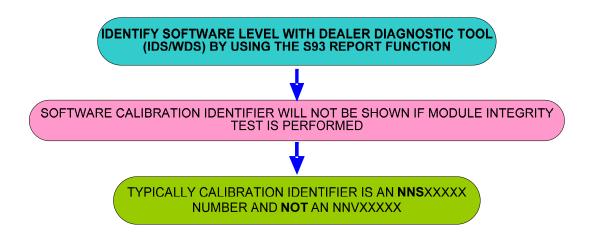

## **Software Calibration Identification**

<u>"THE GOLDEN 6HP26 RULE":</u> BEFORE FLASHING A TRANSMISSION THE TRANSMISSION ADAPTIONS MUST BE RESET WITHOUT EXCEPTION