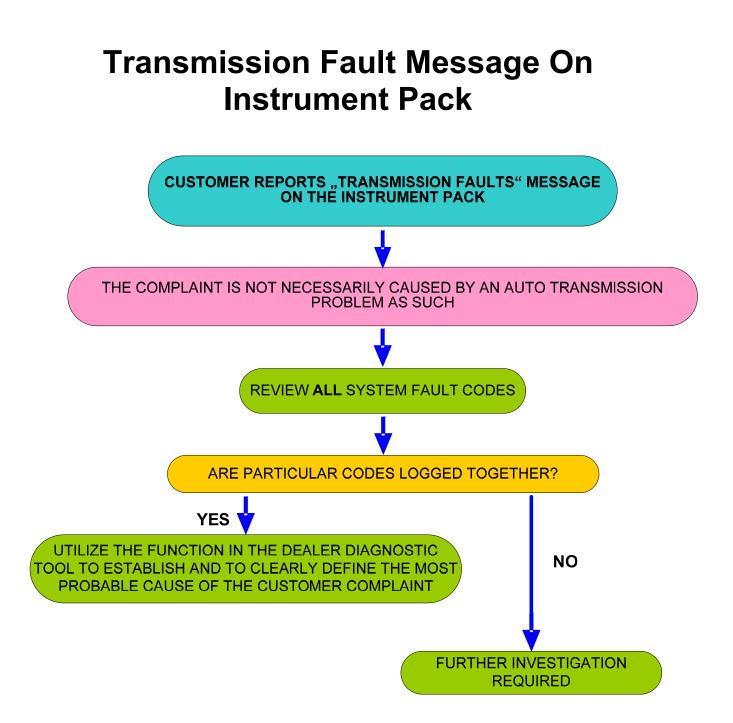

t Upshift From First Gear**



## **Grinding Noise At Constant Speed**





## Harsh Roll Out Shifts 2-1



## Holds 1st Gear After Cold Start (MY07)



## Intermittent Slip – Transmission Switches To N - Bump - Jerky - Selector Lever



# **No Upshift After Acceleration**



## P0500 Vehicle Speed Sensor – Intermittant Loss Of Drive



# P0601 Internal Mechatronic Unit Fault (07MY)







## P0784, P078X, P0829 Sporadic Fault (MY05 and MY06)



#### P081C Transmission Fault On Message Centre – Selector Cable



## P2743 Rear Differential – Not Transmission Temperature Sensor



## **Poor Shift Quality (General)**



## **Software Calibration Identification**

<u>"THE GOLDEN 6HP26 RULE":</u> BEFORE FLASHING A TRANSMISSION THE TRANSMISSION ADAPTIONS MUST BE RESET WITHOUT EXCEPTION











#### **Transmission Overheat - Message**





ZF Trouble Shooting Guide General Information (All Applications) ZF Trouble Shooting Guide General Information (This Application Only)