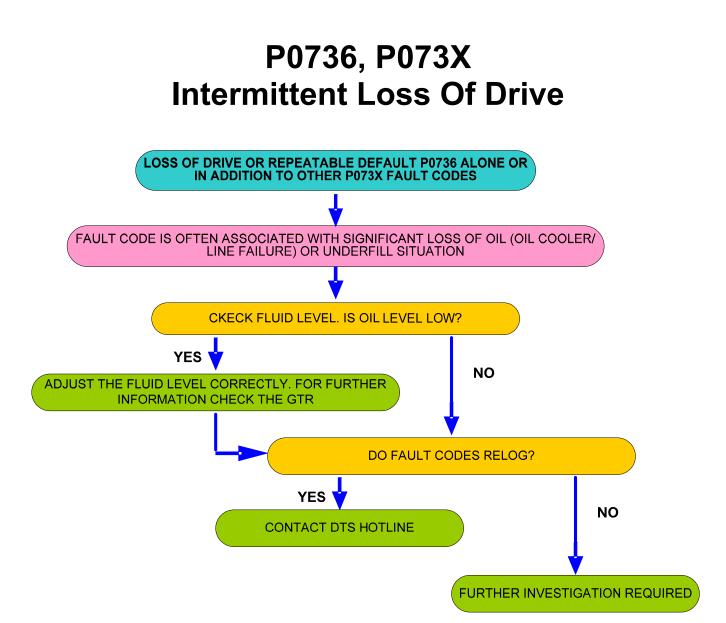

sis.

If you have comments or questions relating to this publication please use the 'contact us' button on GTR.

November

2007

**Blank Page** 

# **Carry Out Double Flush Action**



## Carry Out Hard Reset (Battery) – Clear Engine Adaptions



THE TRANSMISSION ADAPTIONS ARE <u>NOT</u> CLEARED BY CARRYING OUT A HARD RESET



## Clear Transmission Adaption Values (with Dealer Special Tool)



## **Does Not Upshift From First Gear**



## **Grinding Noise At Constant Speed**





## Harsh Roll Out Shifts 2-1



## Holds 1st Gear After Cold Start (MY07)



## Intermittent Slip – Transmission Switches To N - Bump - Jerky - Selector Lever



# **No Upshift After Acceleration**



## P0500 Vehicle Speed Sensor – Intermittant Loss Of Drive



# P0601 Internal Mechatronic Unit Fault (07MY)







## P0784, P078X, P0829 Sporadic Fault (MY05 and MY06)



#### P081C Transmission Fault On Message Centre – Selector Cable



## P2743 Rear Differential – Not Transmission Temperature Sensor



## **Poor Shift Quality (General)**



## **Software Calibration Identification**

<u>"THE GOLDEN 6HP26 RULE":</u> BEFORE FLASHING A TRANSMISSION THE TRANSMISSION ADAPTIONS MUST BE RESET WITHOUT EXCEPTION











#### **Transmission Overheat - Message**





ZF Trouble Shooting Guide General Information (All Applications) ZF Trouble Shooting Guide General Information (This Application Only)