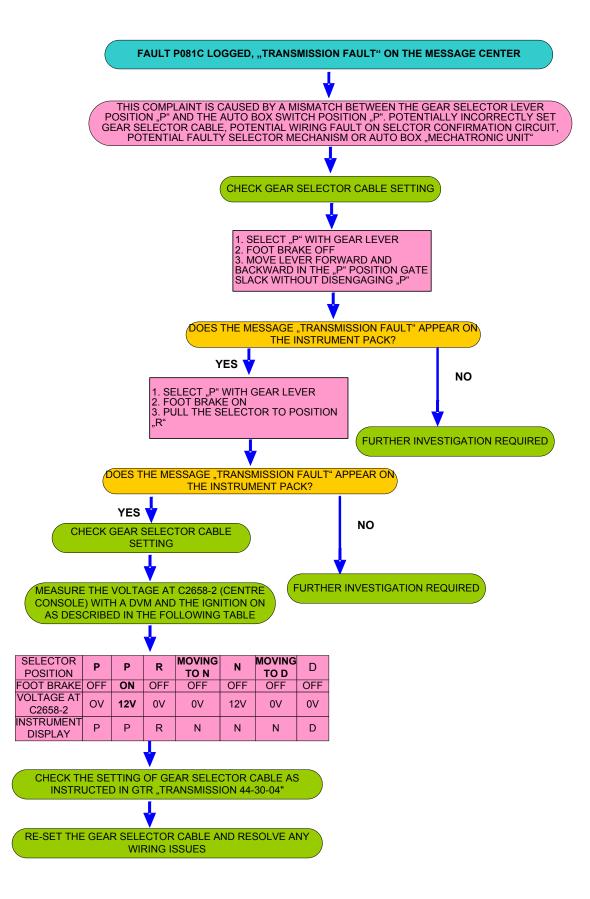

07

**Blank Page** 

# **Carry Out Double Flush Action**



## Carry Out Hard Reset (Battery) – Clear Engine Adaptions



THE TRANSMISSION ADAPTIONS ARE <u>NOT</u> CLEARED BY CARRYING OUT A HARD RESET



## Clear Transmission Adaption Values (with Dealer Special Tool)



## **Does Not Upshift From First Gear**



## **Grinding Noise At Constant Speed**





## Harsh Roll Out Shifts 2-1



## Holds 1st Gear After Cold Start (MY07)



## Intermittent Slip – Transmission Switches To N - Bump - Jerky - Selector Lever



# **No Upshift After Acceleration**



## P0500 Vehicle Speed Sensor – Intermittant Loss Of Drive



# P0601 Internal Mechatronic Unit Fault (07MY)







## P0784, P078X, P0829 Sporadic Fault (MY05 and MY06)



#### P081C Transmission Fault On Message Centre – Selector Cable



## P2743 Rear Differential – Not Transmission Temperature Sensor



## **Poor Shift Quality (General)**



## **Software Calibration Identification**

<u>"THE GOLDEN 6HP26 RULE":</u> BEFORE FLASHING A TRANSMISSION THE TRANSMISSION ADAPTIONS MUST BE RESET WITHOUT EXCEPTION











#### **Transmission Overheat - Message**





ZF Trouble Shooting Guide General Information (All Applications) ZF Trouble Shooting Guide General Information (This Application Only)