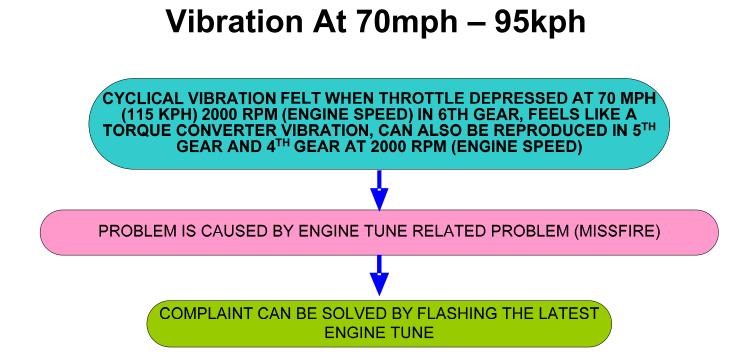

oise At Constant Speed**





## Harsh Roll Out Shifts 2-1



## Holds 1st Gear After Cold Start (MY07)



## Intermittent Slip – Transmission Switches To N - Bump - Jerky - Selector Lever



# **No Upshift After Acceleration**



## P0500 Vehicle Speed Sensor – Intermittant Loss Of Drive



# P0601 Internal Mechatronic Unit Fault (07MY)







## P0784, P078X, P0829 Sporadic Fault (MY05 and MY06)



#### P081C Transmission Fault On Message Centre – Selector Cable



## P2743 Rear Differential – Not Transmission Temperature Sensor



## **Poor Shift Quality (General)**



## **Software Calibration Identification**

<u>"THE GOLDEN 6HP26 RULE":</u> BEFORE FLASHING A TRANSMISSION THE TRANSMISSION ADAPTIONS MUST BE RESET WITHOUT EXCEPTION











#### **Transmission Overheat - Message**





ZF Trouble Shooting Guide General Information (All Applications) ZF Trouble Shooting Guide General Information (This Application Only)