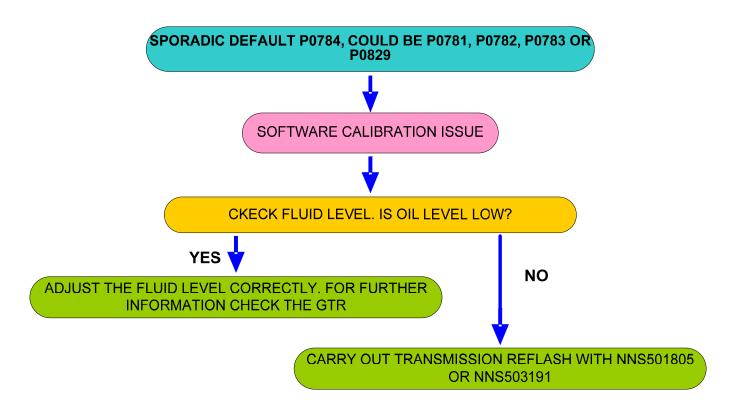

publication please use the 'contact us' button on GTR.

November

2007

**Blank Page** 

# **Carry Out Double Flush Action**



## Carry Out Hard Reset (Battery) – Clear Engine Adaptions



THE TRANSMISSION ADAPTIONS ARE <u>NOT</u> CLEARED BY CARRYING OUT A HARD RESET



## Clear Transmission Adaption Values (with Dealer Special Tool)



## **Does Not Upshift From First Gear**



## **Grinding Noise At Constant Speed**





## Harsh Roll Out Shifts 2-1



## Holds 1st Gear After Cold Start (MY07)



## Intermittent Slip – Transmission Switches To N - Bump - Jerky - Selector Lever



# **No Upshift After Acceleration**



## P0500 Vehicle Speed Sensor – Intermittant Loss Of Drive



# P0601 Internal Mechatronic Unit Fault (07MY)







## P0784, P078X, P0829 Sporadic Fault (MY05 and MY06)



#### P081C Transmission Fault On Message Centre – Selector Cable



## P2743 Rear Differential – Not Transmission Temperature Sensor



## **Poor Shift Quality (General)**



## **Software Calibration Identification**

<u>"THE GOLDEN 6HP26 RULE":</u> BEFORE FLASHING A TRANSMISSION THE TRANSMISSION ADAPTIONS MUST BE RESET WITHOUT EXCEPTION











#### **Transmission Overheat - Message**





ZF Trouble Shooting Guide General Information (All Applications) ZF Trouble Shooting Guide General Information (This Application Only)