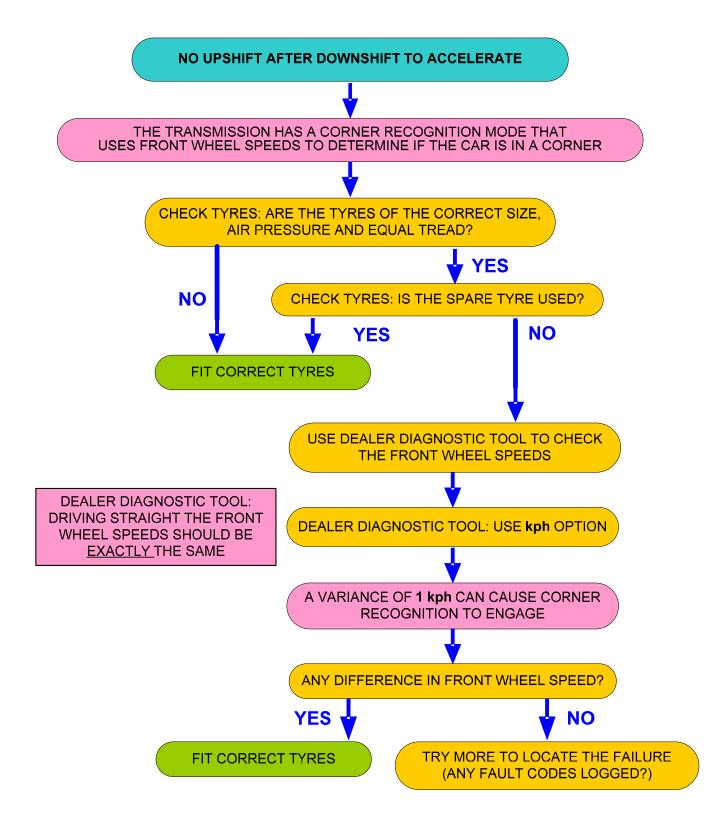

lerships. The guide is a supplement based on 'real time' field issues and as such it will be updated on a regular basis.

If you have comments or questions relating to this publication please use the 'contact us' button on GTR.

November

2007

**Blank Page** 

# **Carry Out Double Flush Action**



## Carry Out Hard Reset (Battery) – Clear Engine Adaptions



THE TRANSMISSION ADAPTIONS ARE <u>NOT</u> CLEARED BY CARRYING OUT A HARD RESET



## Clear Transmission Adaption Values (with Dealer Special Tool)



## **Does Not Upshift From First Gear**



## **Grinding Noise At Constant Speed**





## Harsh Roll Out Shifts 2-1



## Holds 1st Gear After Cold Start (MY07)



## Intermittent Slip – Transmission Switches To N - Bump - Jerky - Selector Lever



# **No Upshift After Acceleration**



## P0500 Vehicle Speed Sensor – Intermittant Loss Of Drive



# P0601 Internal Mechatronic Unit Fault (07MY)







## P0784, P078X, P0829 Sporadic Fault (MY05 and MY06)



#### P081C Transmission Fault On Message Centre – Selector Cable



## P2743 Rear Differential – Not Transmission Temperature Sensor



## **Poor Shift Quality (General)**



## **Software Calibration Identification**

<u>"THE GOLDEN 6HP26 RULE":</u> BEFORE FLASHING A TRANSMISSION THE TRANSMISSION ADAPTIONS MUST BE RESET WITHOUT EXCEPTION











#### **Transmission Overheat - Message**





ZF Trouble Shooting Guide General Information (All Applications) ZF Trouble Shooting Guide General Information (This Application Only)