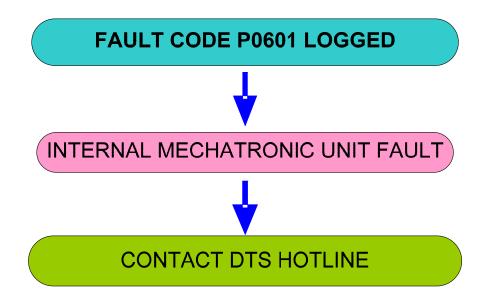

r basis.

If you have comments or questions relating to this publication please use the 'contact us' button on GTR.

November

2007

**Blank Page** 

# **Carry Out Double Flush Action**



## Carry Out Hard Reset (Battery) – Clear Engine Adaptions



THE TRANSMISSION ADAPTIONS ARE <u>NOT</u> CLEARED BY CARRYING OUT A HARD RESET



## Clear Transmission Adaption Values (with Dealer Special Tool)



## **Does Not Upshift From First Gear**



## **Grinding Noise At Constant Speed**





## Harsh Roll Out Shifts 2-1



## Holds 1st Gear After Cold Start (MY07)



## Intermittent Slip – Transmission Switches To N - Bump - Jerky - Selector Lever



# **No Upshift After Acceleration**



## P0500 Vehicle Speed Sensor – Intermittant Loss Of Drive



# P0601 Internal Mechatronic Unit Fault (07MY)







## P0784, P078X, P0829 Sporadic Fault (MY05 and MY06)



#### P081C Transmission Fault On Message Centre – Selector Cable



## P2743 Rear Differential – Not Transmission Temperature Sensor



## **Poor Shift Quality (General)**



## **Software Calibration Identification**

<u>"THE GOLDEN 6HP26 RULE":</u> BEFORE FLASHING A TRANSMISSION THE TRANSMISSION ADAPTIONS MUST BE RESET WITHOUT EXCEPTION











#### **Transmission Overheat - Message**





ZF Trouble Shooting Guide General Information (All Applications) ZF Trouble Shooting Guide General Information (This Application Only)